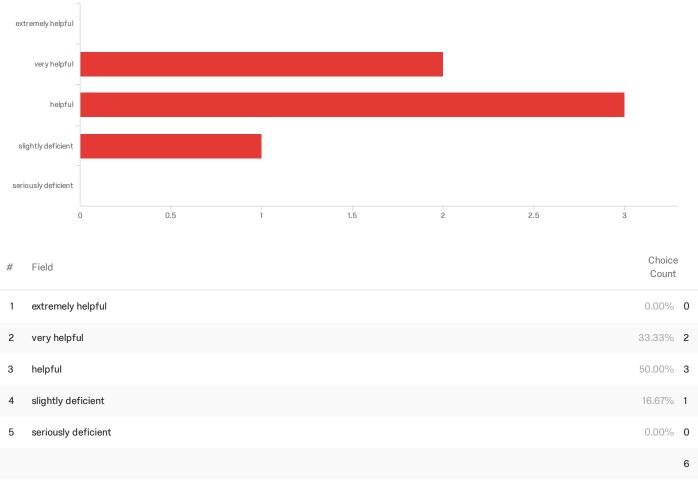

The overall quality of instruction was:    | 33.33% <b>2</b> | 50.00% <b>3</b> | 16.67% <b>1</b> | 0.00% <b>0</b>  | 0.00% <b>0</b> | 6     |

| # Field                        | Excellent       | Good            | Average         | Poor           | Terrible       | Total |
|--------------------------------|-----------------|-----------------|-----------------|----------------|----------------|-------|
| 6 My practicum experience was: | 50.00% <b>3</b> | 33.33% <b>2</b> | 16.67% <b>1</b> | 0.00% <b>0</b> | 0.00% <b>0</b> | 6     |

Showing rows 1 - 6 of 6



Q9 - I was able to get the courses I needed during the semester I needed to take them:



Q10 - I would have taken classes in the morning/ afternoon had they been offered

Showing rows 1 - 3 of 3

# Q11 - The department secretary is:



Showing rows 1 - 6 of 6



Q12 - Placement to a site for school/community internship was handled:

Showing rows 1 - 6 of 6

### Q13 - Part-time faculty contribute to the program:



### Q14 - Please answer to the best of your abilities about Professional Development and





Showing rows 1 - 2 of 2

Q15 - Overall the attitudes and behaviors of faculty in the classroom, during, advising,

and other interactions was:



| # | Field         | Very Respectful | Above Average   | Average         | Below Average  | Very Disrespectful | Total |
|---|---------------|-----------------|-----------------|-----------------|----------------|--------------------|-------|
| 5 | Ann Luther    | 50.00% <b>3</b> | 33.33% <b>2</b> | 16.67% <b>1</b> | 0.00% <b>0</b> | 0.00% <b>0</b>     | 6     |
| 6 | Rick