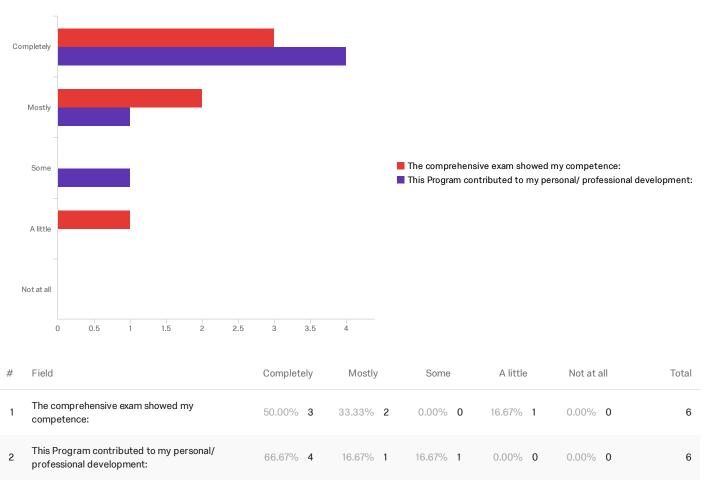

### Q14 - Please answer to the best of your abilities about Professional Development and

Showing rows 1 - 2 of 2

Q15 - Overall the attitudes and behaviors of faculty in the classroom, during, advising,

and other interactions was: