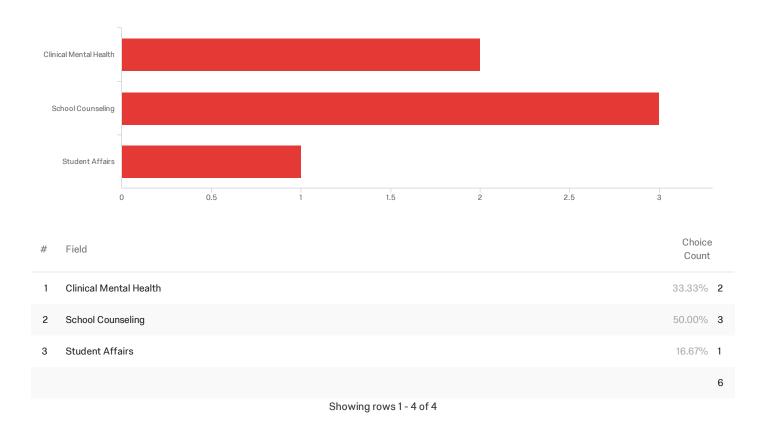

# Fall 2017 Graduates

Counseling Alumni Student Survey April 29, 2019 10:16 AM MDT

### Q1 - What program did you graduate from?



# Q2 - What is your best contact email going forward?

What is your best contact email going forward?

nathanhayward2702@gmail.com

dhaydenparra@gmail.com

jasmyn.mcalister@gmail.com

renee@reneepigsley.com

Brad.bolton37th@yahoo.com

kollaschj@gmail.com

# Q3 - Current place of employment:

Current place of employment:

Preferred family healthcare

Blair High School

Metropolitan Community College

Private Practice

OPS

Blair Community Schools

# Q4 - Employer name and email:

Employer name and email:

...

Preferred family healthcare kkulman@pfh.org

Tom Anderson tom.anderson@blairschools.org

Renee Pigsley Counseling, LLC- renee@reneepigsley.com

Blair Community Schools jill.gross@blairschools.org

### Q5 - Q5. Present Salary



Showing rows 1 - 7 of 7

### Q6 - Professional License