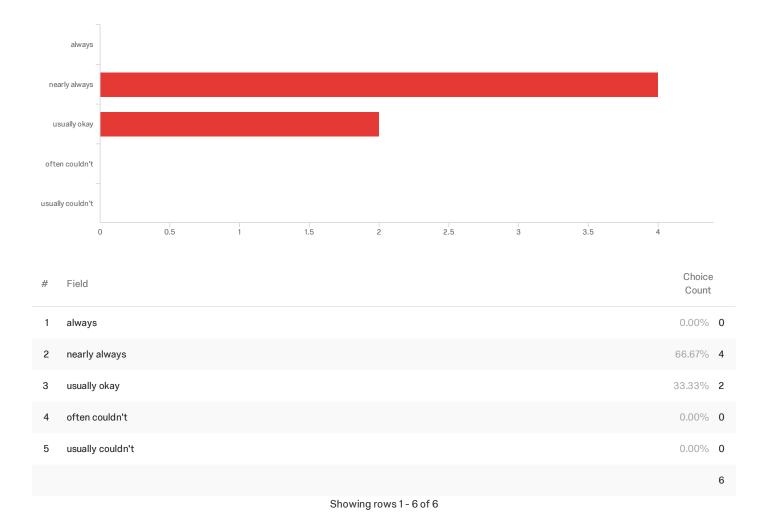

Showing rows 1 - 6 of 6

Q9 - I was able to get the courses I needed during the semester I needed to take them:

Q10 - I would have taken classes in the morning/ afternoon had they been offered

Showing rows 1 - 3 of 3