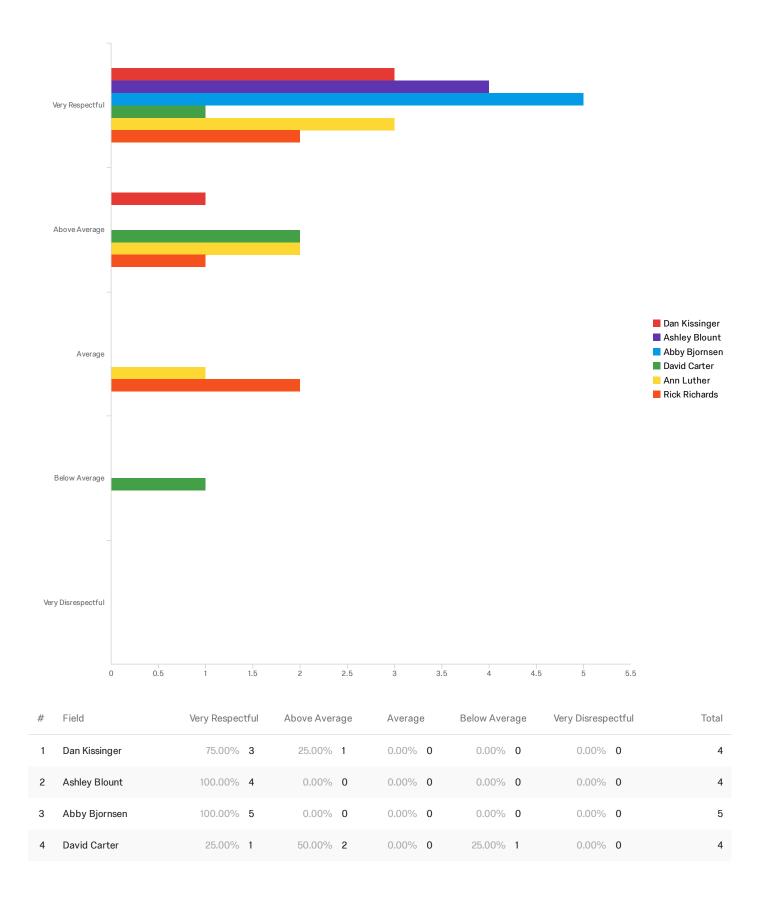

### Q14 - Please answer to the best of your abilities about Professional Development and

Showing rows 1 - 2 of 2

Q15 - Overall the attitudes and behaviors of faculty in the classroom, during, advising,

and other interactions was:

| # | Field         | Very Respectful | Above Average   | Average         | Below Average  | Very Disrespectful | Total |
|---|---------------|-----------------|-----------------|-----------------|----------------|--------------------|-------|
| 5 | Ann Luther    | 50.00% <b>3</b> | 33.33% <b>2</b> | 16.67% <b>1</b> | 0.00% <b>0</b> | 0.00% <b>0</b>     | 6     |
| 6 | Rick Richards | 40.00% 2        | 20.00% 1        | 40.00% <b>2</b> | 0.00% <b>0</b> | 0.00% <b>0</b>     | 5     |