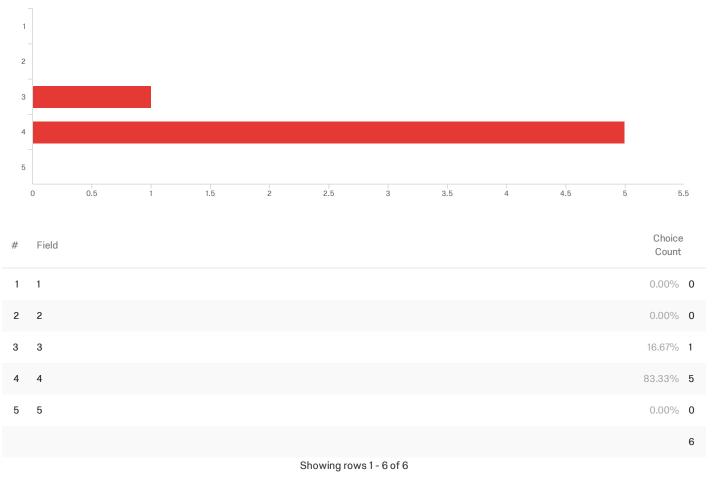

1       16.67%       1       16.67%       1       16.67%       1       16.67%       1       16.67%       1       16.67%       1       16.67%       1       16.67%       1       16.67%       1       16.67%       1       16.67%       1       16.67%       1       16.67%       1       16.67%       1       16.67%       1       16.67%       1       16.67%       1       16.67%       1       16.67%       1       16.67%       1       16.67%       1       16.67%       1       16.67%       1       16.67%       1       16.67%       1       16.67%       1       16.67%       1       16.67%       1       33.33%       2       16.67%       1       33.33%       2       16.67%       1       33.33%       2       16.67%       1       33.33%       2       16.67%       1       36. |

Showing rows 1 - 15 of 15



Q18 - Q18. My overall rating of my counseling program would be:

**End of Report**