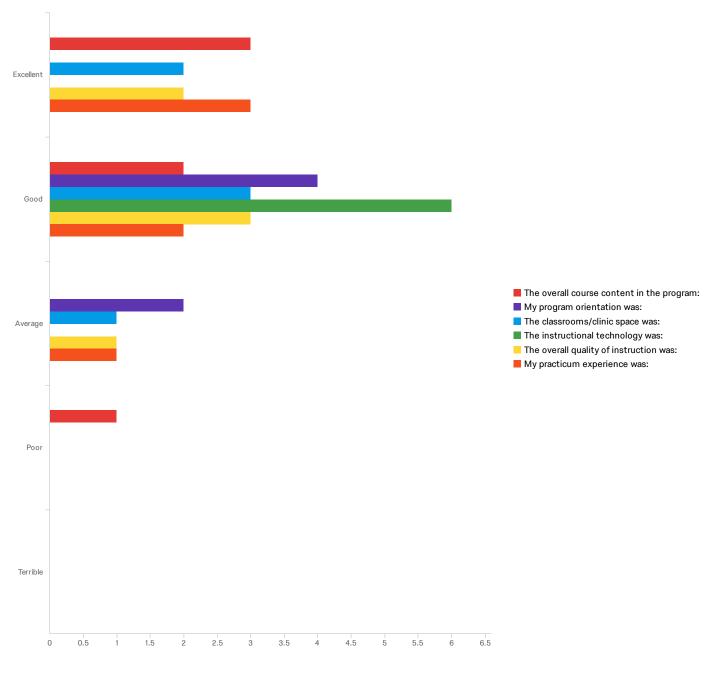

#### NSCA and ASCA

Q8 - Please answer questions about the counseling program to the best of your ability.

| # | Field                                      | Excellent       | Good            | Average         | Poor            | Terrible       | Total |
|---|--------------------------------------------|-----------------|-----------------|-----------------|-----------------|----------------|-------|
| 1 | The overall course content in the program: | 50.00% <b>3</b> | 33.33% <b>2</b> | 0.00% <b>0</b>  | 16.67% <b>1</b> | 0.00% <b>0</b> | 6     |
| 2 | My program orientation was:                | 0.00% <b>0</b>  | 66.67% <b>4</b> | 33.33% <b>2</b> | 0.00% <b>0</b>  | 0.00% <b>0</b> | 6     |
| 3 | The classrooms/clinic space was:           | 33.33% <b>2</b> | 50.00% <b>3</b> | 16.67% <b>1</b> | 0.00% <b>0</b>  | 0.00% <b>0</b> | 6     |
| 4 | The instructional technology was:          | 0.00% <b>0</b>  | 100.00% 6       | 0.00% <b>0</b>  | 0.00% <b>0</b>  | 0.00% <b>0</b> | 6     |
| 5 | The overall quality of instruction was:    | 33.33% <b>2</b> | 50.00% <b>3</b> | 16.67% <b>1</b> | 0.00% <b>0</b>  | 0.00% <b>0</b> | 6     |

| # Field                        | Excellent       | Good            | Average         | Poor           | Terrible       | Total |
|--------------------------------|-----------------|-----------------|-----------------|----------------|----------------|-------|
| 6 My practicum experience was: | 50.00% <b>3</b> | 33.33% <b>2</b> | 16.67% <b>1</b> | 0.00% <b>0</b> | 0.00% <b>0</b> | 6     |