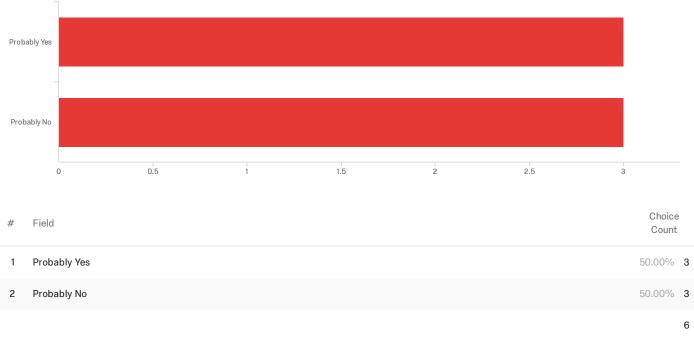

# Q11 - The department secretary is:

Showing rows 1 - 6 of 6

Q12 - Placement to a site for school/community internship was handled:

Showing rows 1 - 6 of 6