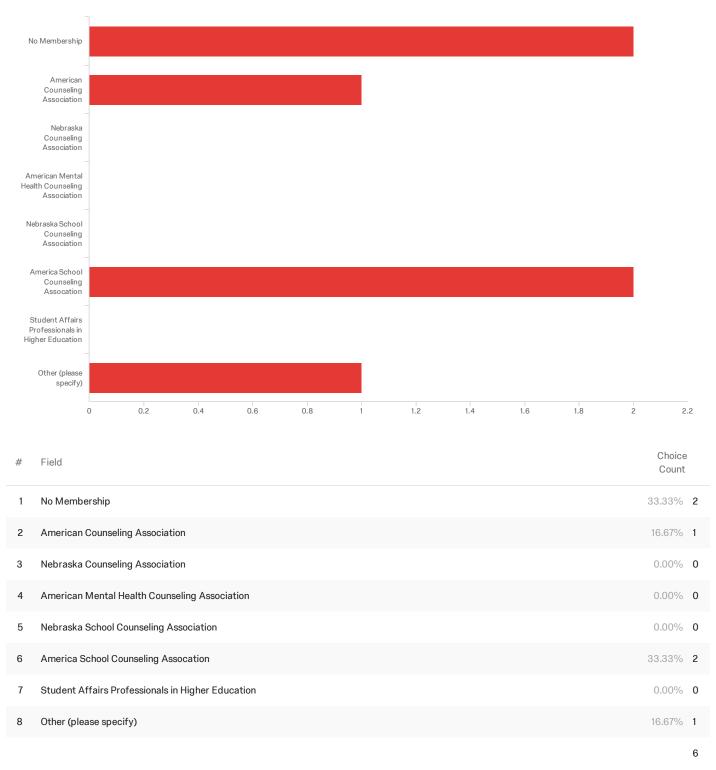

### Q7 - Membership in Professional Organizations:

Showing rows 1 - 9 of 9

Other (please specify)

Other (please specify)

Other (please specify)