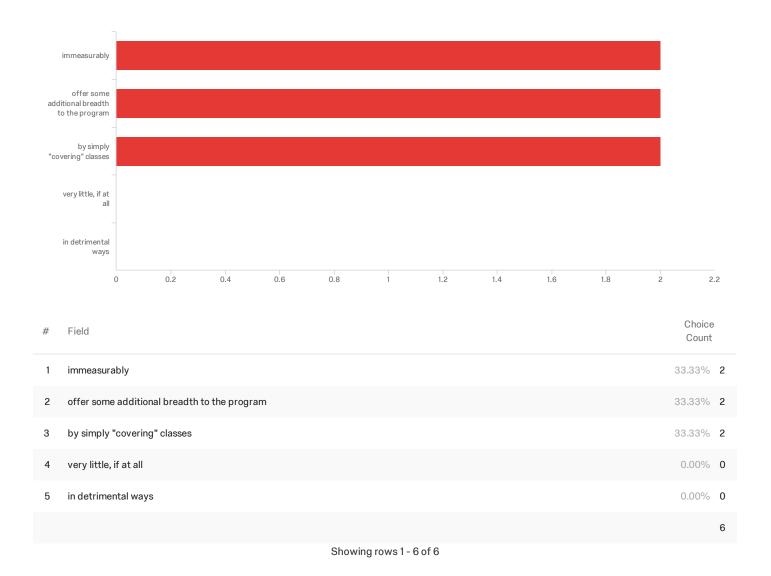

### Q14 - Please answer to the best of your abilities about Professional Development and

Showing rows 1 - 2 of 2

Q15 - Overall the attitudes and behaviors of faculty in the classroom, during, advising,

and other interactions was: