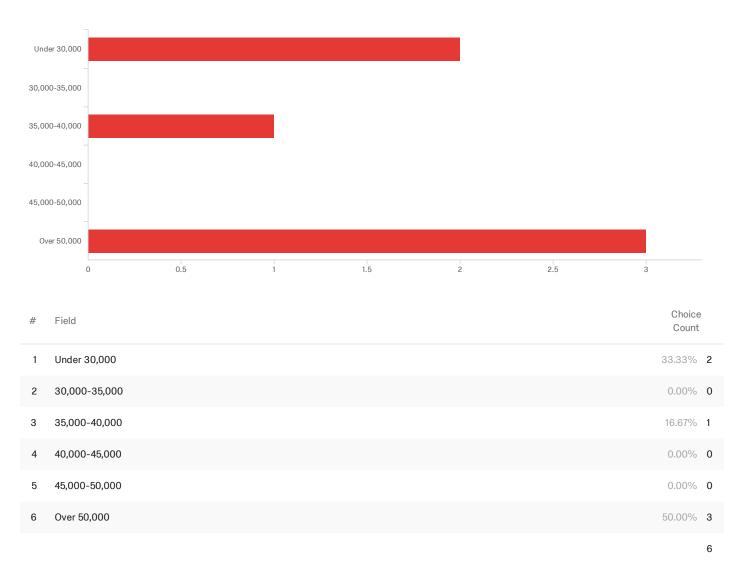

16 AM MDT

### Q1 - What program did you graduate from?



# Q2 - What is your best contact email going forward?

What is your best contact email going forward?

nathanhayward2702@gmail.com

dhaydenparra@gmail.com

jasmyn.mcalister@gmail.com

renee@reneepigsley.com

Brad.bolton37th@yahoo.com

kollaschj@gmail.com

# Q3 - Current place of employment:

Current place of employment:

Preferred family healthcare

Blair High School

Metropolitan Community College

Private Practice

OPS

Blair Community Schools

# Q4 - Employer name and email:

Employer name and email:

...

Preferred family healthcare kkulman@pfh.org

Tom Anderson tom.anderson@blairschools.org

Renee Pigsley Counseling, LLC- renee@reneepigsley.com

Blair Community Schools jill.gross@blairschools.org

### Q5 - Q5. Present Salary



Showing rows 1 - 7 of 7

### Q6 - Professional License or Certification



#### Other (please specify)

Other (please specify)

PLPC

### Q7 - Membership in Professional Organizations:



Showing rows 1 - 9 of 9

Other (please specify)

Other (please specify)

Other (please specify)

#### NSCA and ASCA

Q8 - Please answer questions about the counseling program to the best of your ability.



| # | Field                                      | Excellent       | Good            | Average         | Poor            | Terrible       | Total |
|---|--------------------------------------------|-----------------|-----------------|-----------------|-----------------|----------------|-------|
| 1 | The overall course content in the program: | 50.00% <b>3</b> | 33.33% <b>2</b> | 0.00% <b>0</b>  | 16