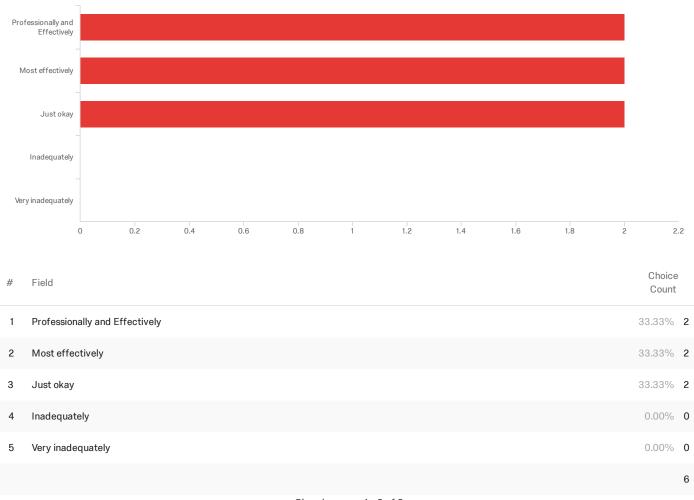

truction was:    | 33.33% <b>2</b> | 50.00% <b>3</b> | 16.67% <b>1</b> | 0.00% <b>0</b>  | 0.00% <b>0</b> | 6     |

| # Field                        | Excellent       | Good            | Average         | Poor           | Terrible       | Total |
|--------------------------------|-----------------|-----------------|-----------------|----------------|----------------|-------|
| 6 My practicum experience was: | 50.00% <b>3</b> | 33.33% <b>2</b> | 16.67% <b>1</b> | 0.00% <b>0</b> | 0.00% <b>0</b> | 6     |

Showing rows 1 - 6 of 6



Q9 - I was able to get the courses I needed during the semester I needed to take them:



Q10 - I would have taken classes in the morning/ afternoon had they been offered

Showing rows 1 - 3 of 3

# Q11 - The department secretary is:



Showing rows 1 - 6 of 6



Q12 - Placement to a site for school/community internship was handled:

Showing rows 1 - 6 of 6

### Q13 - Part-time faculty contribute to the program:



### Q14 - Please answer to the best of your abilities about Professional Development and





Showing rows 1 - 2 of 2

Q15 - Overall the attitudes and behaviors of faculty in the classroom, during, advising,

and other interactions was:



| # | Field         | Very Respectful | Above Average   | Average         | Below Average  | Very Disrespectful | Total |
|---|---------------|-----------------|-----------------|-----------------|----------------|--------------------|-------|
| 5 | Ann Luther    | 50.00% <b>3</b> | 33.33% <b>2</b> | 16.67% <b>1</b> | 0.00% <b>0</b> | 0.00% <b>0</b>     | 6     |
| 6 | Rick Richards | 40.00% 2