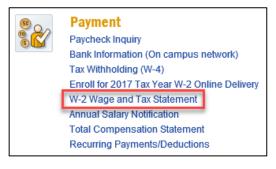

\*If you did not elect to receive your W-2 online, you will be receiving a paper copy and will not have access to the online version in Firefly at any time.

To access your W-2, log into Firefly and click the *Employee Self* Service option. Under the Payment section, select the W-2 Wage and Tax Statement option.