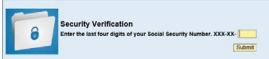

Note: Once you click on W-2 Wage and Tax Statement .a security verification pop-up window will appear. Please enter your last four digits of your social security number. Firefly Security Verification 