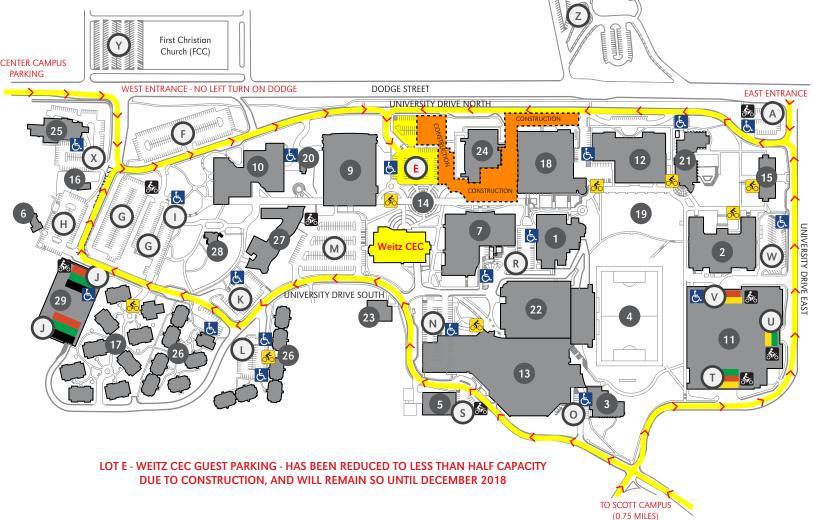

## DODGE CAMPUS PARKING MAP

UPDATED 01/13/17

Saint Margaret Mary (SMM)

- Allwine Hall (AH)
- Arts & Sciences Hall (ASH)
- Biomechanics Research Building (BRB)
- Caniglia Field (CF)
- Central Utilities Plant (CUP)
- Child Care Center (CCC)
- College of Public Affairs & Community Service (CPACS)
- Barbara Weitz Community Engagement Center (Weitz CEC)
- Criss Library (CL)
- 10 Durham Science Center (DSC)
- 11 East Parking Garage (EPG)
- 12 Eppley Administration Building (EAB)
- 13 Health, Physical Education & Recreation
- 14 Henningson Memorial Campanile (HMC) (clock tower)
- 15 Kayser Hall (KH)
- 16 Landscape Services (LS)
- 17 Maverick Village (MV)
- 18 Milo Bail Student Center (MBSC)
- 19 Pep Bowl (open space)
- 20 Resource Conservation & Recovery Area
- 21 Roskens Hall (RH)
- 22 Sapp Fieldhouse (SFH)
- 23 Sculpture & Ceramics Studio (SCS)
- 24 Strauss Performing Arts Center (SPAC)
- 25 Thompson Alumni Center (TAC)
- 26 University Village (UV)
- 27 Weber Fine Arts Building (WFAB)
- 28 Welcome Center (WC)
- 29 West Parking Garage (WPG)

WEITZ CEC GUESTS

402.554.2800 | unomaha.edu