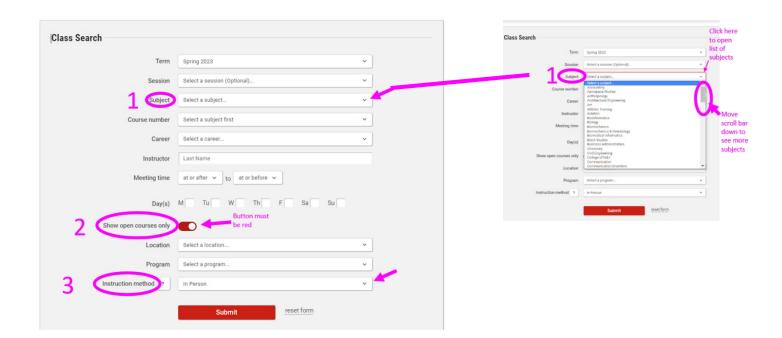

# Less is more – Use only three fields in the class search for best results

- **1.** Choose a **subject** by clicking on the drop-down arrow (see examples below)
  - a. Scroll down the list and click on one that sounds interesting
- 2. Click on "Show open courses only" to turn the button red
- 3. Instruction Method set to "In Person" using the drop-down arrow
- **4.** Click on the red "Submit" button at the bottom of the search to see results

### **How to Read Class Search Results**

Once you've selected a subject, turned on the "show open courses only," selected "In Person" for the instruction method, and clicked on the "submit" button, the screen will show all in-person courses with open class sections.

Scroll down the page to see the full range of course offerings for that specific subject. (Courses are separated by gray bands with the next course number and title.)

Repeat the process from the beginning to look at a different subject.