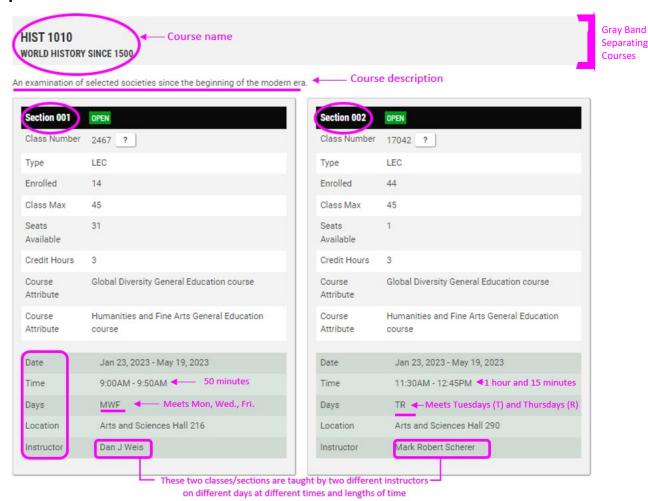

### **How to Read Class Search Results**

Once you've selected a subject, turned on the "show open courses only," selected "In Person" for the instruction method, and clicked on the "submit" button, the screen will show all in-person courses with open class sections.

Scroll down the page to see the full range of course offerings for that specific subject. (Courses are separated by gray bands with the next course number and title.)

Repeat the process from the beginning to look at a different subject.