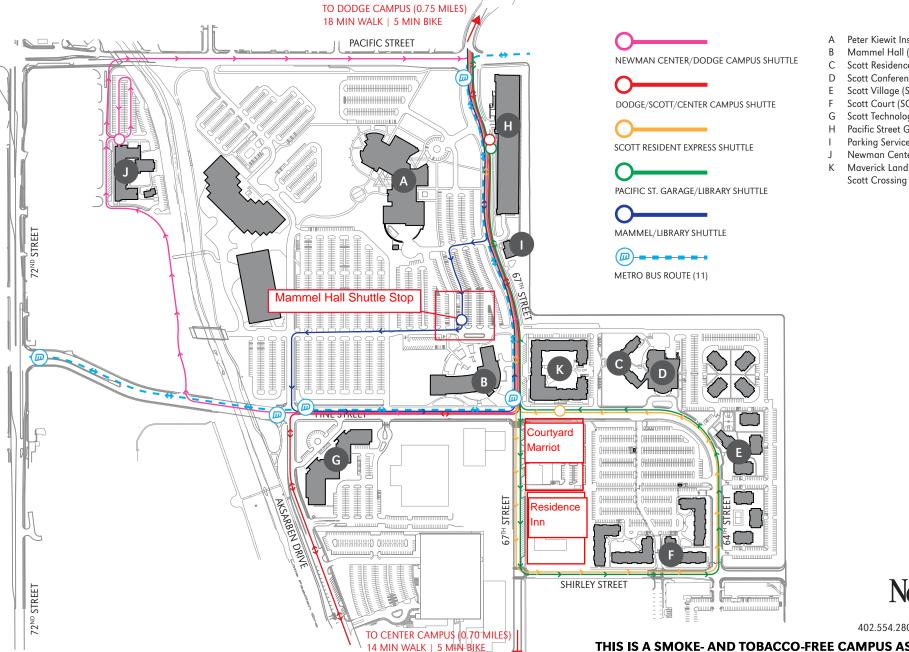

NEWMAN CENTER/DODGE SHUTTLE

DODGE/SCOTT/CENTER CAMPUS SHUTTE

SCOTT RESIDENT EXPRESS SHUTTLE

PACIFIC ST. GARAGE/LIBRARY SHUTTLE

MAMMEL/LIBRARY SHUTTLE

402.554.2800 | unomaha.edu

## **UNIVERSITY OF NEBRASKA AT OMAHA** UPDATED 10/26/17

SCOTT CAMPUS TRANSPORTATION/SHUTTLE MAP

- Peter Kiewit Institute (PKI)
- Mammel Hall (MH)
- Scott Residence Hall (SRH)
- Scott Conference Center (SCC)
- Scott Village (SV)
- Scott Court (SC)
- Scott Technology Center (STC)
- Pacific Street Garage (PSG)
- Parking Services (PS)
- Newman Center (NC)
- Maverick Landing/