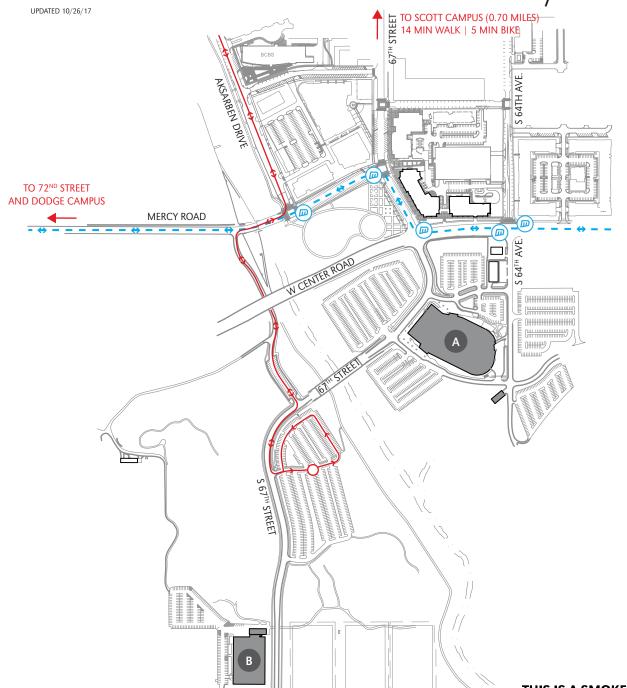

402.554.2800 | unomaha.edu

THIS IS A SMOKE- AND TOBACCO-FREE CAMPUS AS OF 8/22/16

## UNIVERSITY OF NEBRASKA AT OMAHA CENTER CAMPUS TRANSPORTATION/SHUTTLE MAP

A Baxter Arena B Center Dome

DODGE/SCOTT/CENTER CAMPUS SHUTTE

METRO BUS ROUTE (15)

Nebraska Omaha

402.554.2800 | unomaha.edu