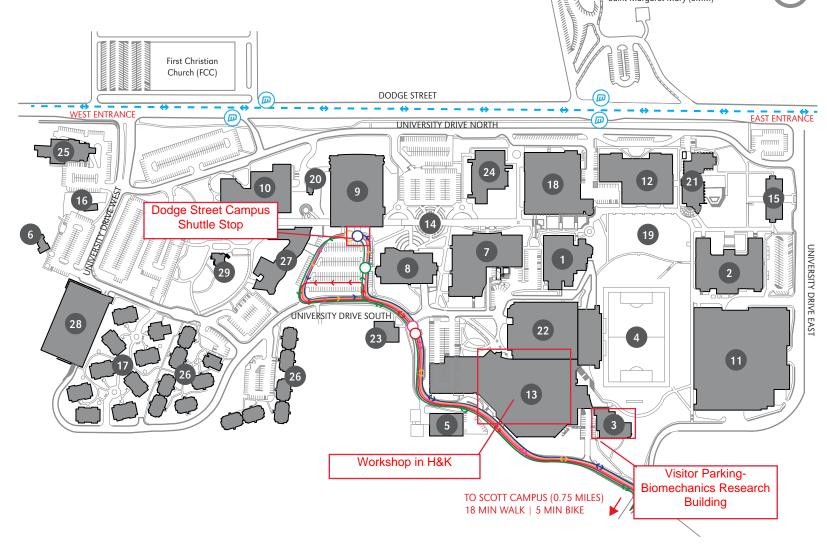

DODGE CAMPUS TRANSPORTATION/SHUTTLE MAP Saint Margaret Mary (SMM)

- Allwine Hall (AH)
- Arts & Sciences Hall (ASH)
- Biomechanics Research Building (BRB)
- Caniglia Field (CF)
- Central Utilities Plant (CUP)
- Child Care Center (CCC)
- College of Public Affairs & Community Service (CPACS)
- Barbara Weitz Community Engagement Center (Weitz CEC)
- Criss Library (CL)
- Durham Science Center (DSC)
- 11 East Parking Garage (EPG)
- 12 Eppley Administration Building (EAB)
- 13 Health & Kinesiology Building (H&K)
- 14 Henningson Memorial Campanile (HMC) (clock tower)
- 15 Kayser Hall (KH)
- 16 Landscape Services (LS)
- 17 Maverick Village (MV)
- Milo Bail Student Center (MBSC)
- 19 Pep Bowl (open space)
- 20 Resource Conservation & Recovery Area (RCRA)
- Roskens Hall (RH)
- 22 Sapp Fieldhouse (SFH)
- 23 Sculpture & Ceramics Studio (SCS)
- 24 Strauss Performing Arts Center (SPAC)
- Thompson Alumni Center (TAC) 25
- 26 University Village (UV)
- 27 Weber Fine Arts Building (WFAB)
- 28 West Parking Garage (WPG)
- 29 6533 University Drive South