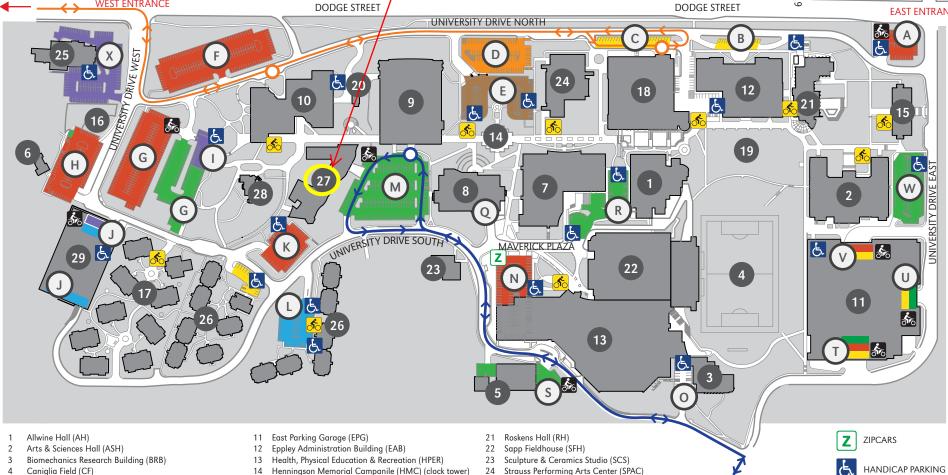

## **UNIVERSITY OF NEBRASKA AT OMAHA DODGE CAMPUS PARKING MAP**

The Gallery is located **Weber Fine Arts** Building - #27 below.

St. Margaret Mary DODGE STREET

TO CROSSROADS **GARAGE PARKING** ON 72<sup>ND</sup> ST.

WEST ENTRANCE

on the first floor of the

**EAST ENTRANCE** 

- Central Utilities Plant (CUP)
- Child Care Center (CCC)
- College of Public Affairs & Community Service (CPACS)
- Community Engagement Center (CEC)
- Criss Library (CL)
- Durham Science Center (DSC)

- Kayser Hall (KH)
- Landscape Services (LS)
- Maverick Village (MV)
- Milo Bail Student Center (MBSC)
- Pep Bowl (open space)
- Resource Conservation & Recovery Area (RCRA)
- 25 Thompson Alumni Center (TAC)
- University Village (UV) 26
- Weber Fine Arts Building (WFAB)
- Welcome Center (WC)
- 29 West Parking Garage (WPG)

MOTORCYCLE PARKING

**STUDENT** 

**VISITOR** 

**RESIDENT** 

**CEC VISITOR** 