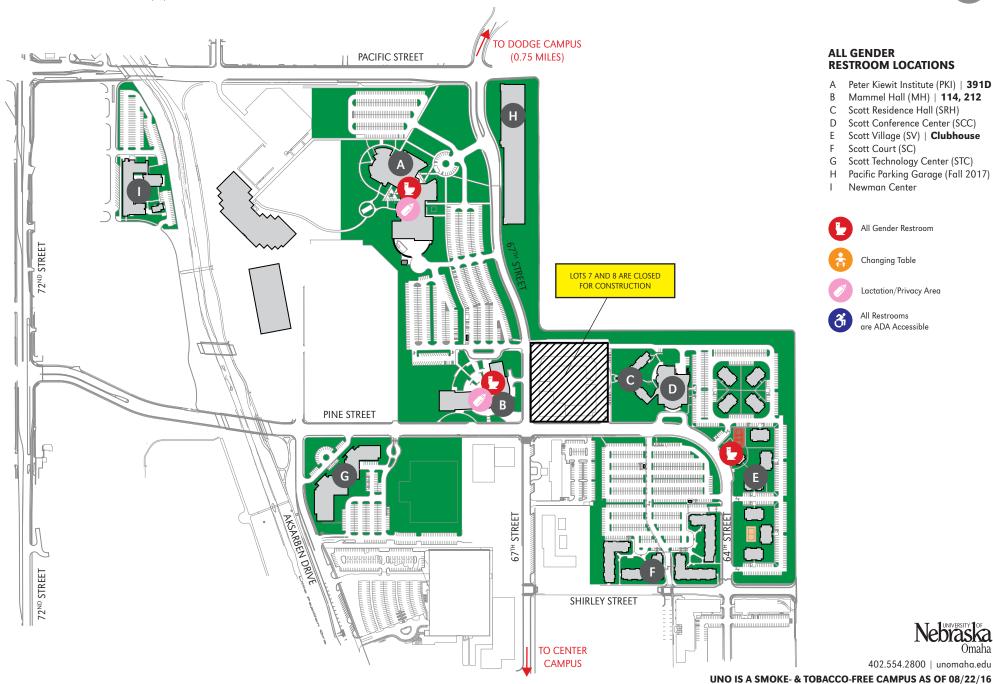

## **ALL GENDER RESTROOM LOCATIONS**

- A Peter Kiewit Institute (PKI) | 391D
- Mammel Hall (MH) | **114, 212**
- Scott Residence Hall (SRH)
- Scott Conference Center (SCC)
- Scott Village (SV) | Clubhouse
- Scott Court (SC)
- Scott Technology Center (STC)
- Pacific Parking Garage (Fall 2017)
- Newman Center

All Restrooms are ADA Accessible

402.554.2800 | unomaha.edu