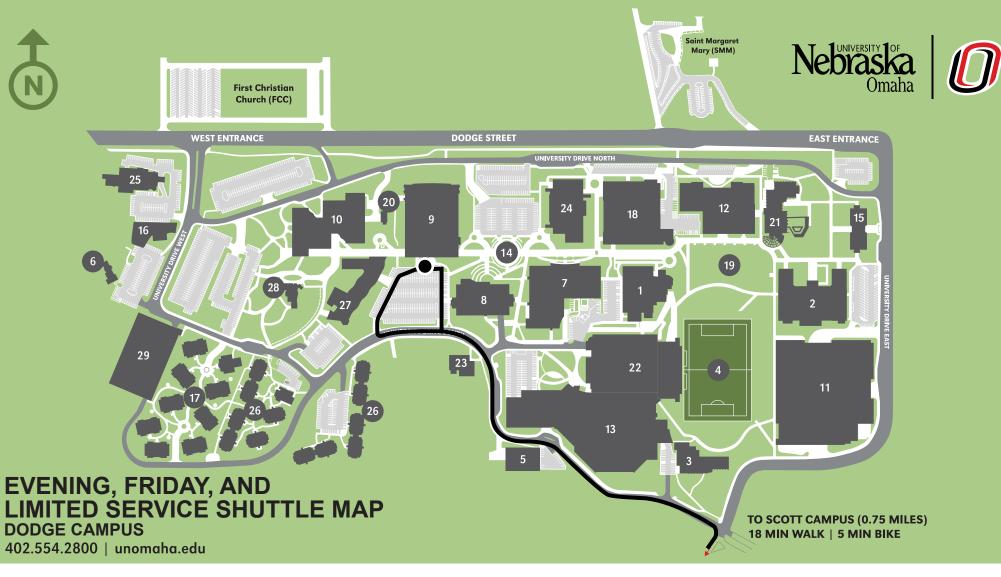

## **BUILDING KEY**

- Allwine Hall (AH) 1
- 2 Arts & Sciences Hall (ASH)
- Biomechanics Research Building (BRB) 3
- Caniglia Field (CF) 4
- Central Utilities Plant (CUP) 5
- Child Care Center (CCC) 6
- College of Public Affairs & 7 Community Service (CPACS)
- 8 Barbara Weitz Community Engagement Center (Weitz CEC) Criss Library (CL) 9
- 10 Durham Science Center (DSC)
- 11 East Parking Garage (EPG)
- 12 Eppley Administration Building (EAB)
- 13 Health & Kinesiology Building (H&K)
- UNO IS A SMOKE AND TOBACCO FREE CAMPUS | UPDATED 08/23

- 14 Henningson Memorial Campanile (HMC) (clock tower)
- 15 Kayser Hall (KH)
- 16 Landscape Services (LS)
- 17 Maverick Village (MV)
- 18 Milo Bail Student Center (MBSC)
- 19 Pep Bowl (open space)
- 20 Resource Conservation & Recovery Area (RCRA)
- 21 Roskens Hall (RH)
- 22 Sapp Fieldhouse (SFH)
- 23 Sculpture & Ceramics Studio (SCS)
- 24 Strauss Performing Arts Center (SPAC)
- 25 Thompson Alumni Center (TAC)
- 26 University Village (UV)
- 27 Weber Fine Arts Building (WFAB)
- 28 Hayden House (HH)
  - 29 West Parking Garage (WPG)

## TRANSPORTATION/SHUTTLE ROUTE KEY

### **UNIVERSITY OF NEBRASKA AT OMAHA**