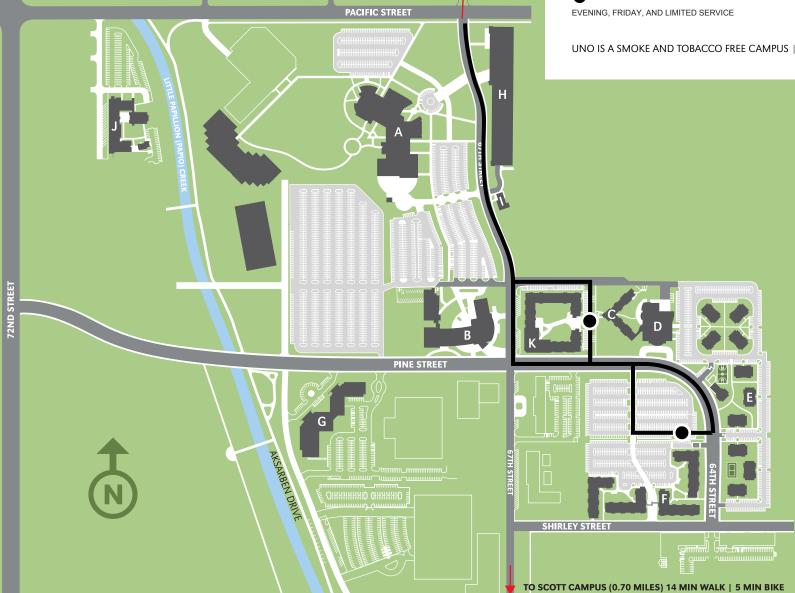

# **EVENING, FRIDAY, AND LIMITED SERVICE SHUTTLE MAP SCOTT CAMPUS**

TO DODGE CAMPUS (0.75 MILES) 18 MIN WALK | 5 MIN BIKE

402.554.2800 | unomaha.edu

#### **BUILDING KEY**

- А Peter Kiewit Institute (PKI)
- В Mammel Hall (MH)
- Scott Residence Hall (SRH) С
- Scott Conference Center (SCC) D
- E Scott Village (SV)

- F Scott Court (SC)
- G Scott Technology Center (STC)
- Pacific Street Garage (PSG) Н
- Parking Services (PS) 1 J
- Newman Center (NC)
- K Maverick Landing/Scott Crossing

## TRANSPORTATION/SHUTTLE ROUTE KEY

UNO IS A SMOKE AND TOBACCO FREE CAMPUS | UPDATED 08/23