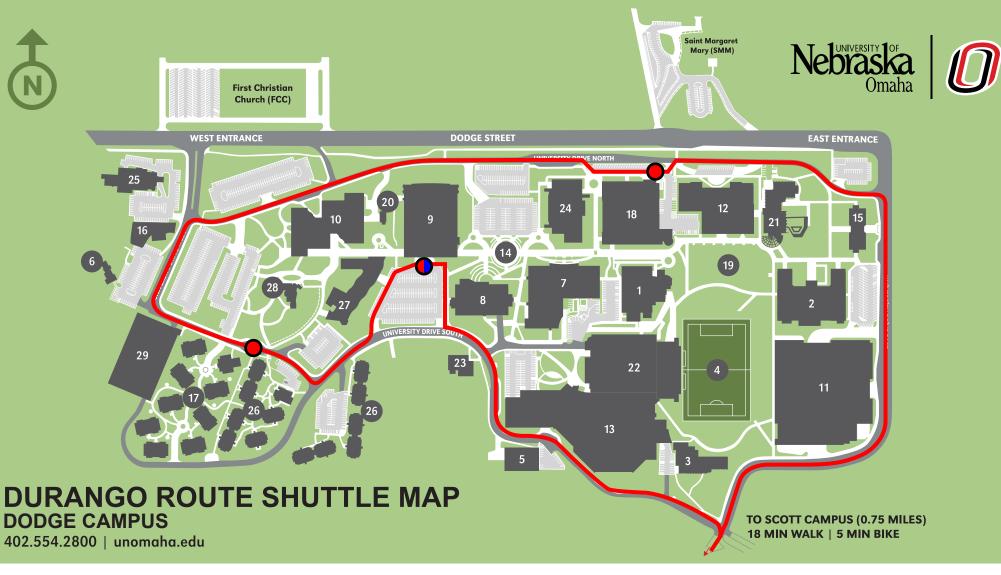

### **BUILDING KEY**

- Allwine Hall (AH) 1
- 2 Arts & Sciences Hall (ASH)
- 3 Biomechanics Research Building (BRB)
- Caniglia Field (CF) 4
- Central Utilities Plant (CUP) 5
- Child Care Center (CCC) 6
- College of Public Affairs & 7 Community Service (CPACS)
- 8 Barbara Weitz Community Engagement Center (Weitz CEC)
- 9 Criss Library (CL)
- 10 Durham Science Center (DSC) 11 East Parking Garage (EPG)
- 12 Eppley Administration Building (EAB)
- 13 Health & Kinesiology Building (H&K)

UNO IS A SMOKE AND TOBACCO FREE CAMPUS | UPDATED 08/23

- 14 Henningson Memorial Campanile (HMC) (clock tower)
- 15 Kayser Hall (KH)
- 16 Landscape Services (LS)
- 17 Maverick Village (MV)
- 18 Milo Bail Student Center (MBSC)
- 19 Pep Bowl (open space)
- 20 Resource Conservation & Recovery Area (RCRA)
- 21 Roskens Hall (RH)
- 22 Sapp Fieldhouse (SFH)
- 23 Sculpture & Ceramics Studio (SCS)
- 24 Strauss Performing Arts Center (SPAC)
- 25 Thompson Alumni Center (TAC)
- 26 University Village (UV)
- 27 Weber Fine Arts Building (WFAB)
- 28 Hayden House (HH) 29 West Parking Garage (WPG)

## TRANSPORTATION/SHUTTLE ROUTE KEY

### **UNIVERSITY OF NEBRASKA AT OMAHA**