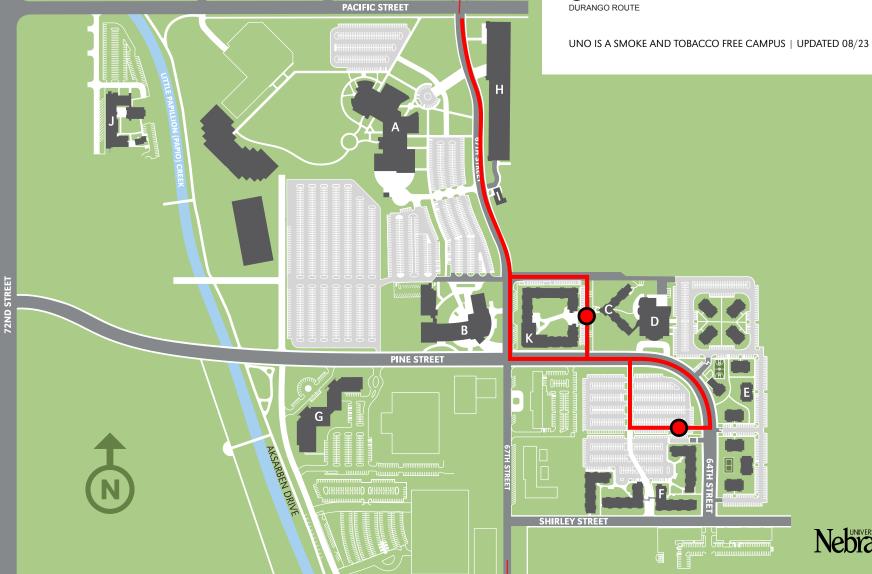

# **DURANGO ROUTE SHUTTLE MAP SCOTT CAMPUS**

TO DODGE CAMPUS (0.75 MILES) 18 MIN WALK | 5 MIN BIKE

402.554.2800 | unomaha.edu

#### **BUILDING KEY**

- А Peter Kiewit Institute (PKI)
- Mammel Hall (MH) В
- Scott Residence Hall (SRH) С
- D Scott Conference Center (SCC)
- E Scott Village (SV)
- F Scott Court (SC)
- Scott Technology Center (STC) G Pacific Street Garage (PSG) Н
- Parking Services (PS) 1
- J Newman Center (NC)
- K Maverick Landing/Scott Crossing

## TRANSPORTATION/SHUTTLE ROUTE KEY