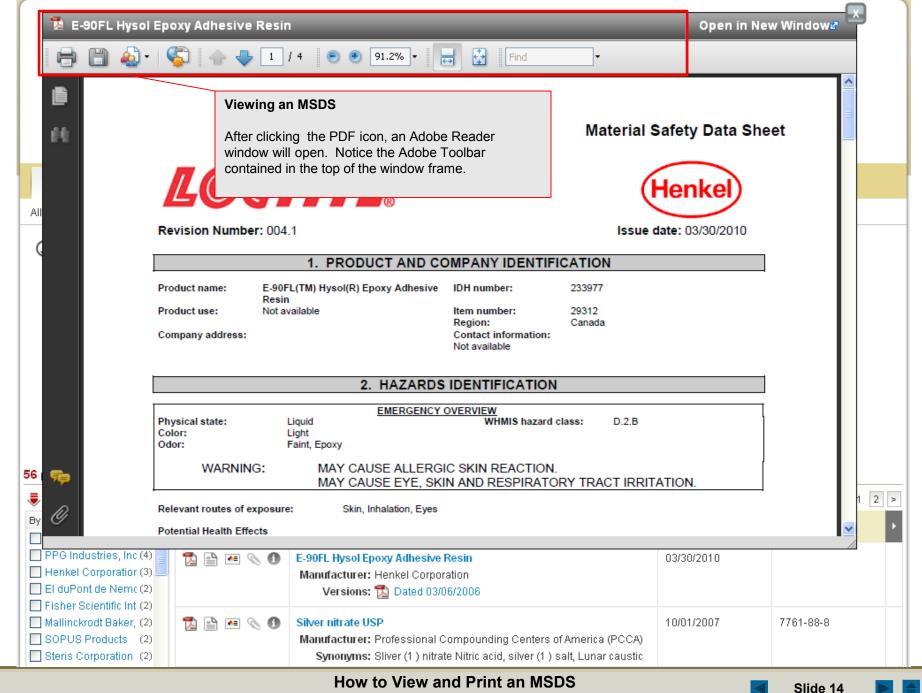

#### Search Alphabetically/Numerically by Product Name

Click on the letter, number, or symbol that starts the product name to find products that are difficult to spell/identify.

Print OSHA Secondary Container Labels, including NFPA, HMIS, or GHS Hazard Symbols.