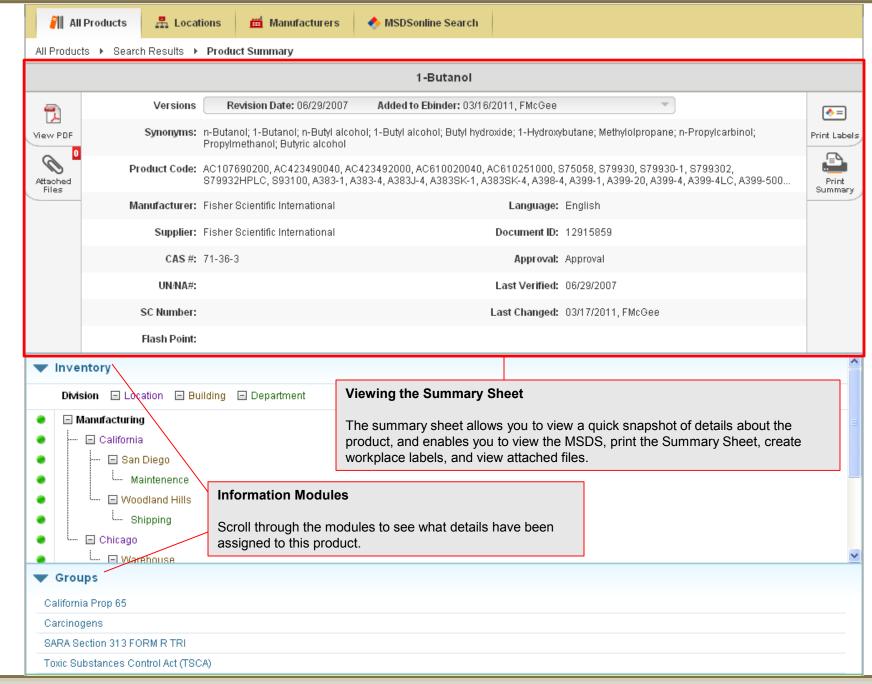

by specific Locations, Groups, or Product Data (such as PPE, NFPA Ratings, HMIS Ratings, Health Hazards, Physical Hazards, GHS Classifications, WHMIS Categories, etc.).



### **MSDS Search**



#### **Search Suggest**

Use Search Suggest as you are typing to see what possible matches might exist within your Company List. Click on the suggestion and click Search.







## **MSDS Search**













#### **Searching for Specific Product Data**

Specific Details may have been indexed from each product's MSDS. Select a specific detail to filter your search results based on that Product Data.





#### Search Alphabetically/Numerically by Product Name

Click on the letter, number, or symbol that starts the product name to find products that are difficult to spell/identify.























Print OSHA Secondary Container Labels, including NFPA, HMIS, or GHS Hazard Symbols.

Print WHMIS Workplace Labels, which include WHMIS pictograms.

Print GHS Container Labels, including pictograms, signal words, and manufacturer contact information.

Print DOT Shipping Labels, including DOT pictograms and shipping information.





















Slide 23