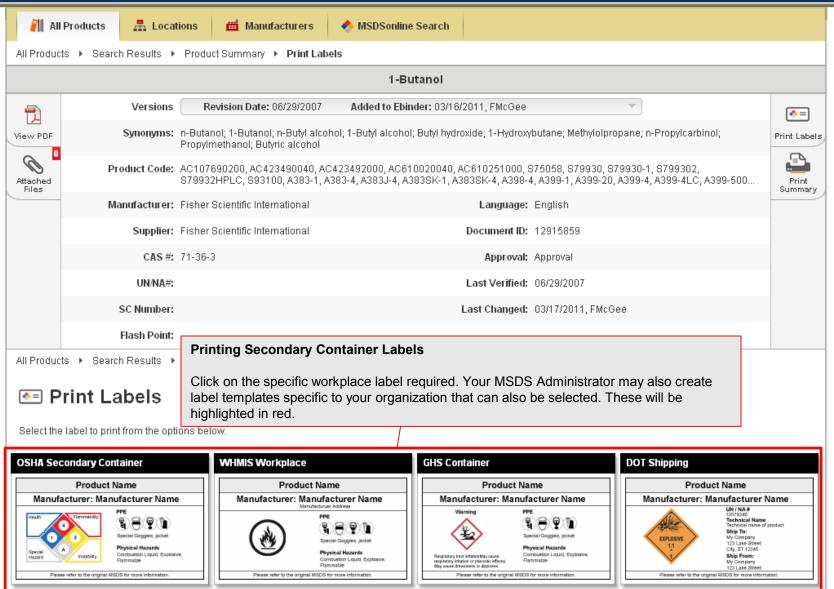

#### Search Alphabetically/Numerically by Product Name

Click on the letter, number, or symbol that starts the product name to find products that are difficult to spell/identify.

Print OSHA Secondary Container Labels, including NFPA, HMIS, or GHS Hazard Symbols.

Print WHMIS Workplace Labels, which include WHMIS pictograms.

Print GHS Container Labels, including pictograms, signal words, and manufacturer contact information.

Print DOT Shipping Labels, including DOT pictograms and shipping information.