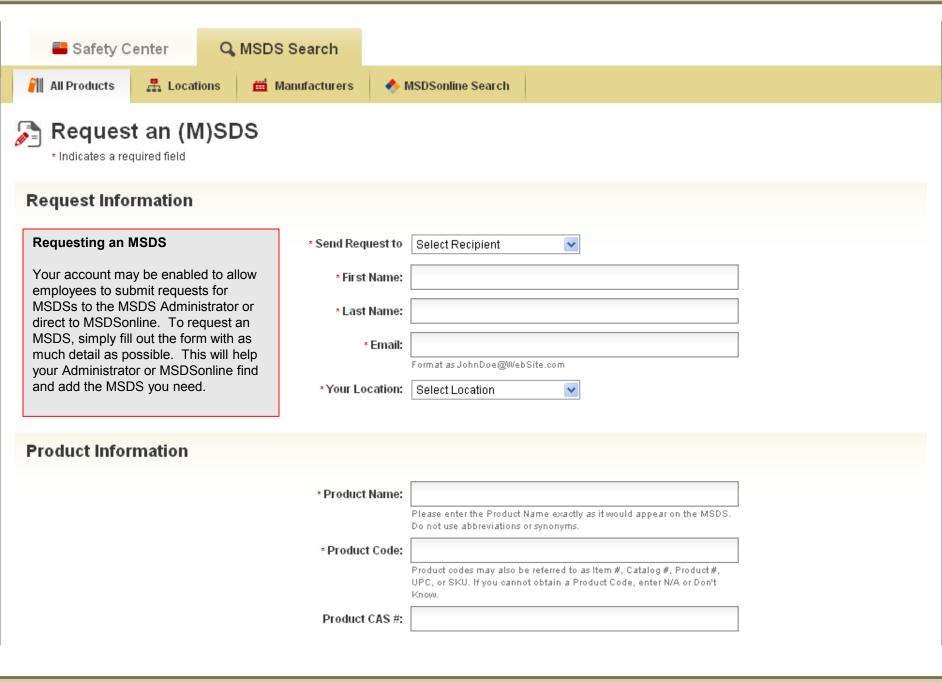

#### **Search Your Company List**

Search your Company List for an MSDS. The single search field allows you to search by product details, including Product Name, Manufacturer, CAS#, and Product Code.

Use the Advanced Search filters to narrow your search by specific Locations, Groups, or Product Data (such as PPE, NFPA Ratings, HMIS Ratings, Health Hazards, Physical Hazards, GHS Classifications, WHMIS Categories, etc.).