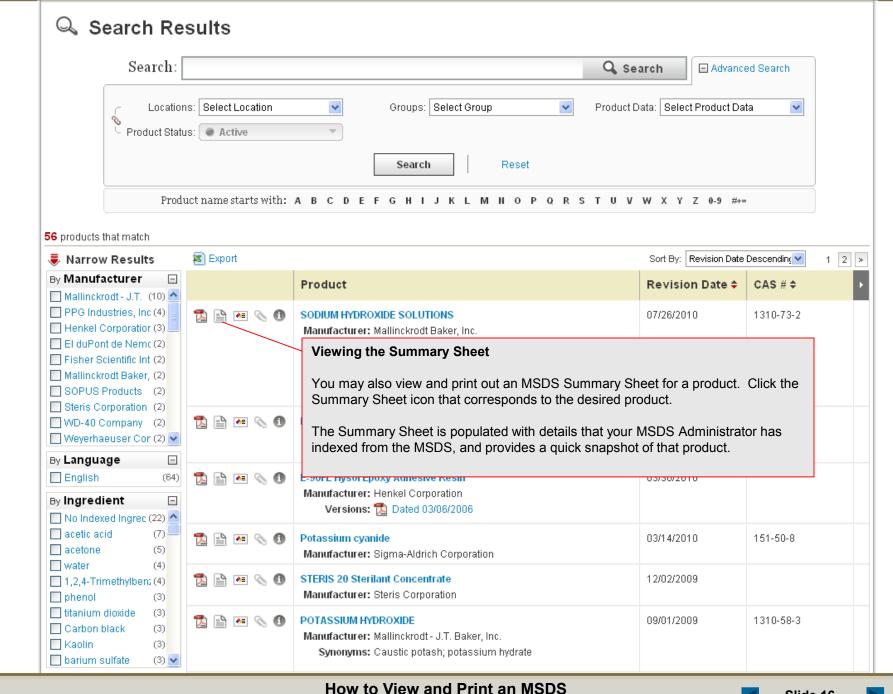

h by specific Locations, Groups, or Product Data (such as PPE, NFPA Ratings, HMIS Ratings, Health Hazards, Physical Hazards, GHS Classifications, WHMIS Categories, etc.).



### **MSDS Search**



#### **Search Suggest**

Use Search Suggest as you are typing to see what possible matches might exist within your Company List. Click on the suggestion and click Search.







## **MSDS Search**













#### **Searching for Specific Product Data**

Specific Details may have been indexed from each product's MSDS. Select a specific detail to filter your search results based on that Product Data.





#### Search Alphabetically/Numerically by Product Name

Click on the letter, number, or symbol that starts the product name to find products that are difficult to spell/identify.























Print OSHA Secondary Container Labels, including NFPA, HMIS, or GHS Hazard Symbols.

Print WHMIS Workplace Labels, which include WHMIS pictograms.

Print GHS Container Labels, including pictograms, signal words, and manufacturer contact information.

Print DOT Shipping Labels, including DOT pictograms and shipping information.





















Slide 23