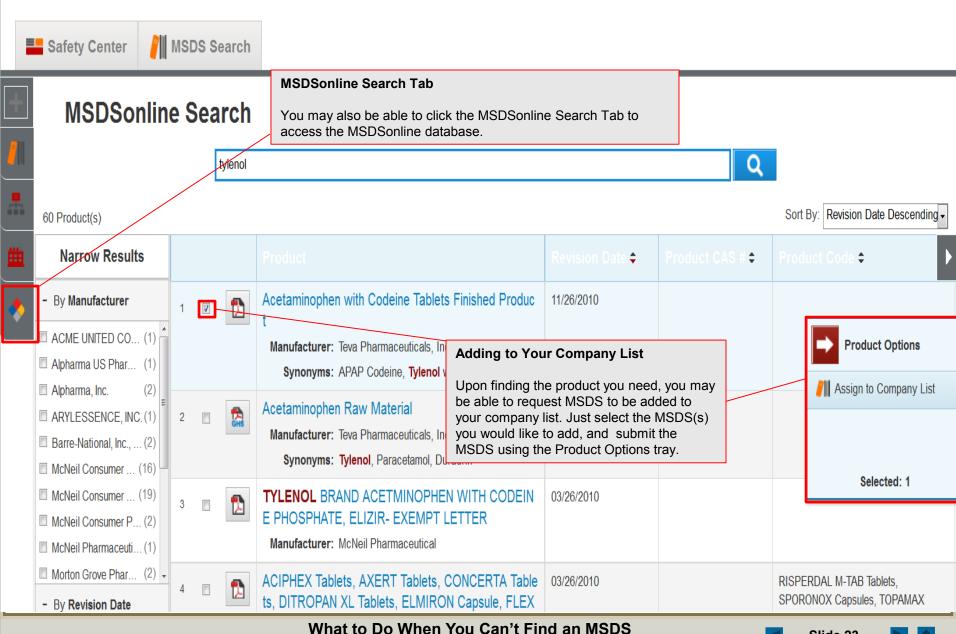

#### **Search Your Company List**

Search your Company List for an MSDS. The single search field allows you to search by product details, including Product Name, Manufacturer, CAS#, and Product Code.

Use the Advanced Search filters to narrow your search by specific Locations, Groups, or Product Data (such as PPE, NFPA Ratings, HMIS Ratings, Health Hazards, Physical Hazards, GHS Classifications, WHMIS Categories, etc.).

#### **Search Suggest**

Use Search Suggest as you are typing to see what possible matches might exist within your Company List. Click on the suggestion and click Search.