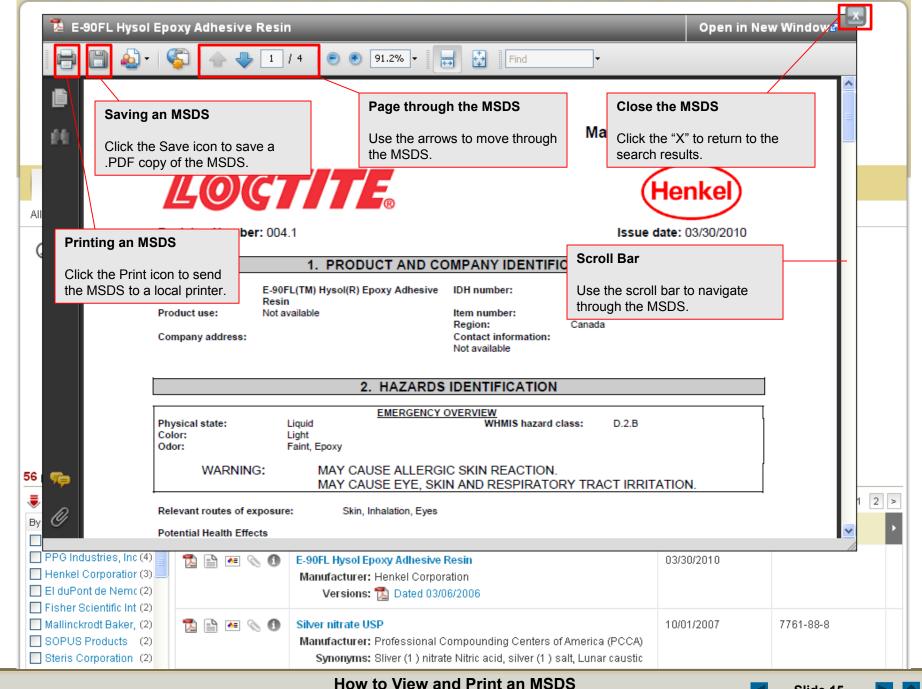

rch by specific Locations, Groups, or Product Data (such as PPE, NFPA Ratings, HMIS Ratings, Health Hazards, Physical Hazards, GHS Classifications, WHMIS Categories, etc.).



### **MSDS Search**



#### **Search Suggest**

Use Search Suggest as you are typing to see what possible matches might exist within your Company List. Click on the suggestion and click Search.







## **MSDS Search**













#### **Searching for Specific Product Data**

Specific Details may have been indexed from each product's MSDS. Select a specific detail to filter your search results based on that Product Data.





#### Search Alphabetically/Numerically by Product Name

Click on the letter, number, or symbol that starts the product name to find products that are difficult to spell/identify.























Print OSHA Secondary Container Labels, including NFPA, HMIS, or GHS Hazard Symbols.

Print WHMIS Workplace Labels, which include WHMIS pictograms.

Print GHS Container Labels, including pictograms, signal words, and manufacturer contact information.

Print DOT Shipping Labels, including DOT pictograms and shipping information.





















Slide 23