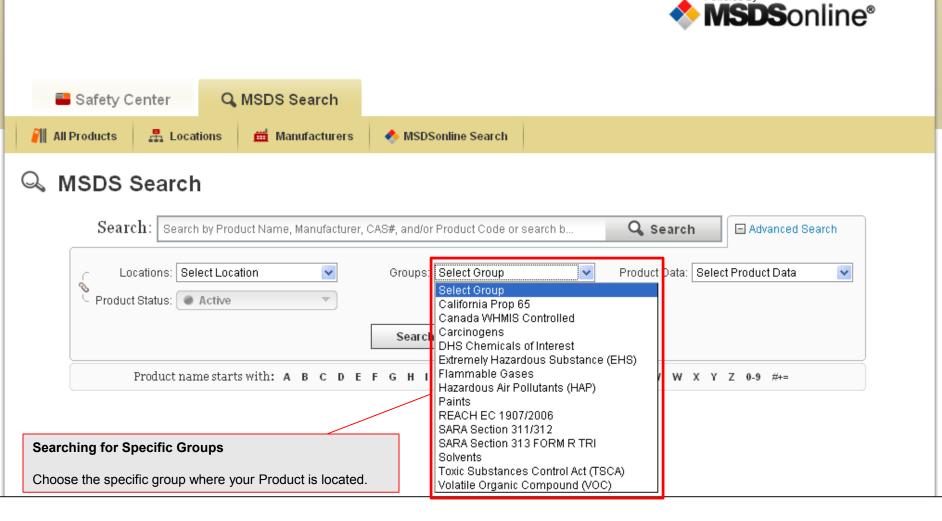

#### **Search Your Company List**

Search your Company List for an MSDS. The single search field allows you to search by product details, including Product Name, Manufacturer, CAS#, and Product Code.

Use the Advanced Search filters to narrow your search by specific Locations, Groups, or Product Data (such as PPE, NFPA Ratings, HMIS Ratings, Health Hazards, Physical Hazards, GHS Classifications, WHMIS Categories, etc.).