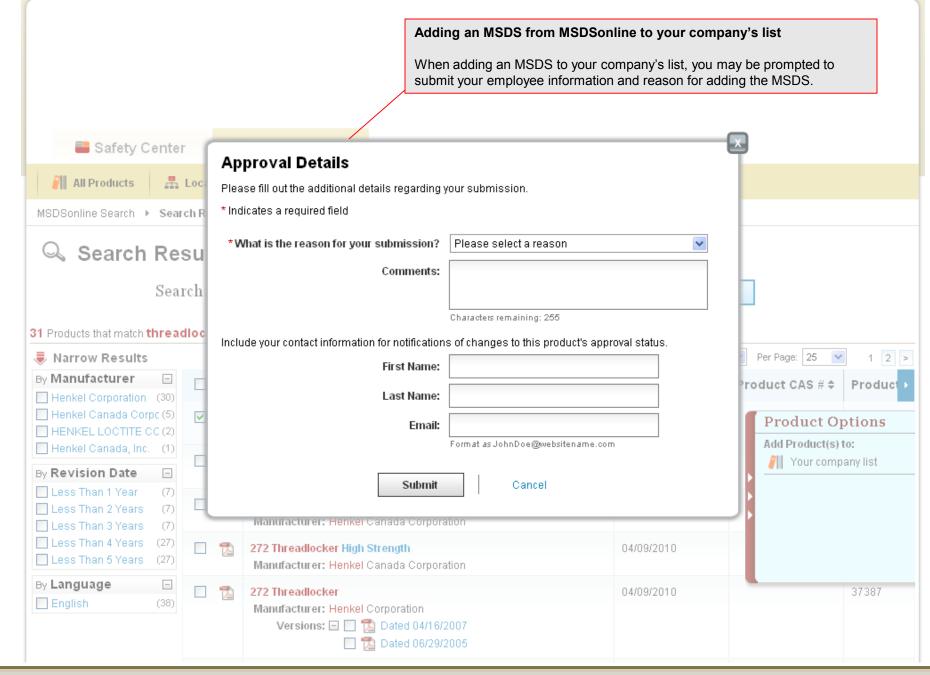

#### **Search Your Company List**

Search your Company List for an MSDS. The single search field allows you to search by product details, including Product Name, Manufacturer, CAS#, and Product Code.

Use the Advanced Search filters to narrow your search by specific Locations, Groups, or Product Data (such as PPE, NFPA Ratings, HMIS Ratings, Health Hazards, Physical Hazards, GHS Classifications, WHMIS Categories, etc.).