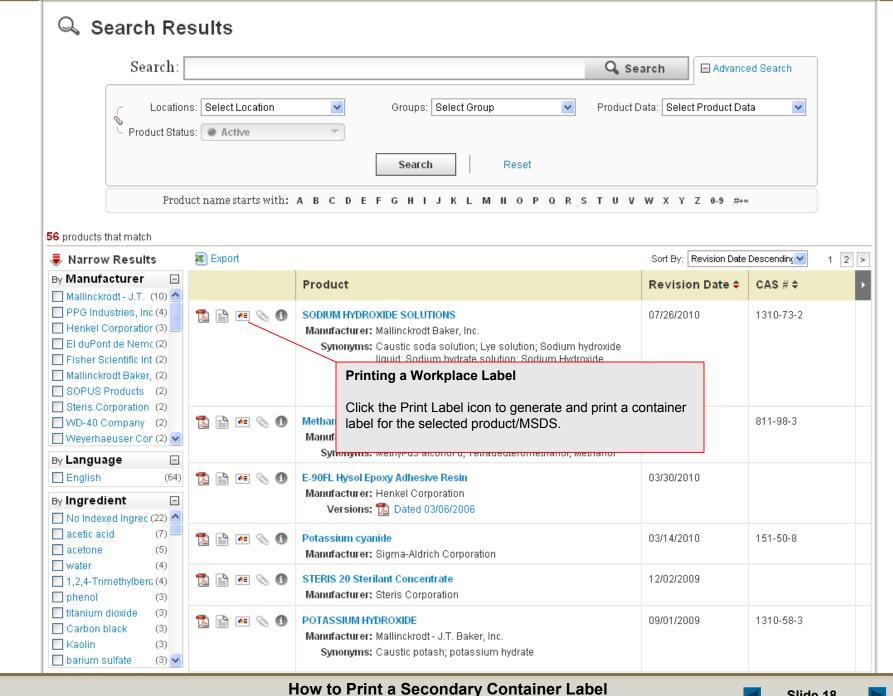

#### Search Alphabetically/Numerically by Product Name

Click on the letter, number, or symbol that starts the product name to find products that are difficult to spell/identify.

Print OSHA Secondary Container Labels, including NFPA, HMIS, or GHS Hazard Symbols.

Print WHMIS Workplace Labels, which include WHMIS pictograms.

Print GHS Container Labels, including pictograms, signal words, and manufacturer contact information.

Print DOT Shipping Labels, including DOT pictograms and shipping information.