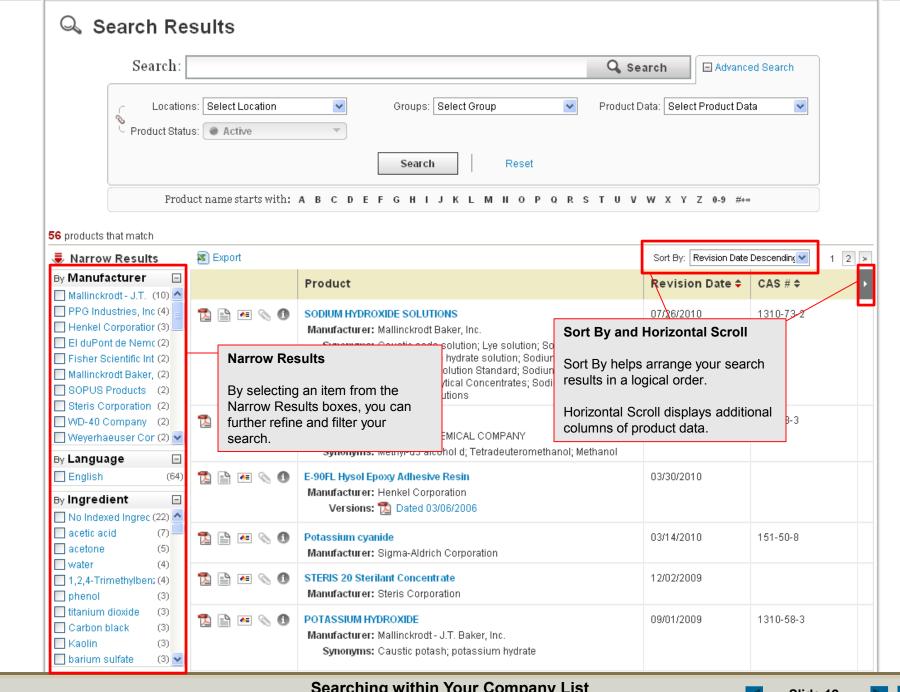

#### **Search Your Company List**

Search your Company List for an MSDS. The single search field allows you to search by product details, including Product Name, Manufacturer, CAS#, and Product Code.

Use the Advanced Search filters to narrow your search by specific Locations, Groups, or Product Data (such as PPE, NFPA Ratings, HMIS Ratings, Health Hazards, Physical Hazards, GHS Classifications, WHMIS Categories, etc.).

#### **Searching for Specific Product Data**

Specific Details may have been indexed from each product's MSDS. Select a specific detail to filter your search results based on that Product Data.