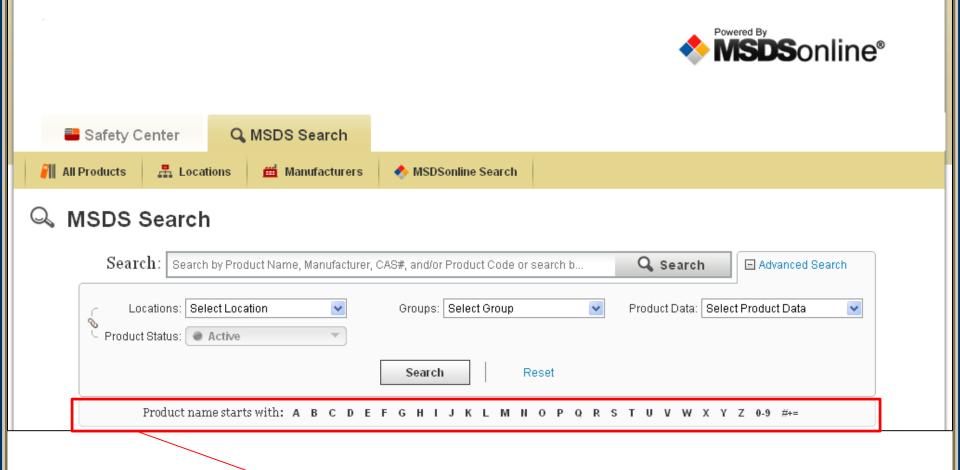

#### **Search Your Company List**

Search your Company List for an MSDS. The single search field allows you to search by product details, including Product Name, Manufacturer, CAS#, and Product Code.

Use the Advanced Search filters to narrow your search by specific Locations, Groups, or Product Data (such as PPE, NFPA Ratings, HMIS Ratings, Health Hazards, Physical Hazards, GHS Classifications, WHMIS Categories, etc.).

#### **Searching for Specific Product Data**

Specific Details may have been indexed from each product's MSDS. Select a specific detail to filter your search results based on that Product Data.

#### Search Alphabetically/Numerically by Product Name

Click on the letter, number, or symbol that starts the product name to find products that are difficult to spell/identify.

Print OSHA Secondary Container Labels, including NFPA, HMIS, or GHS Hazard Symbols.