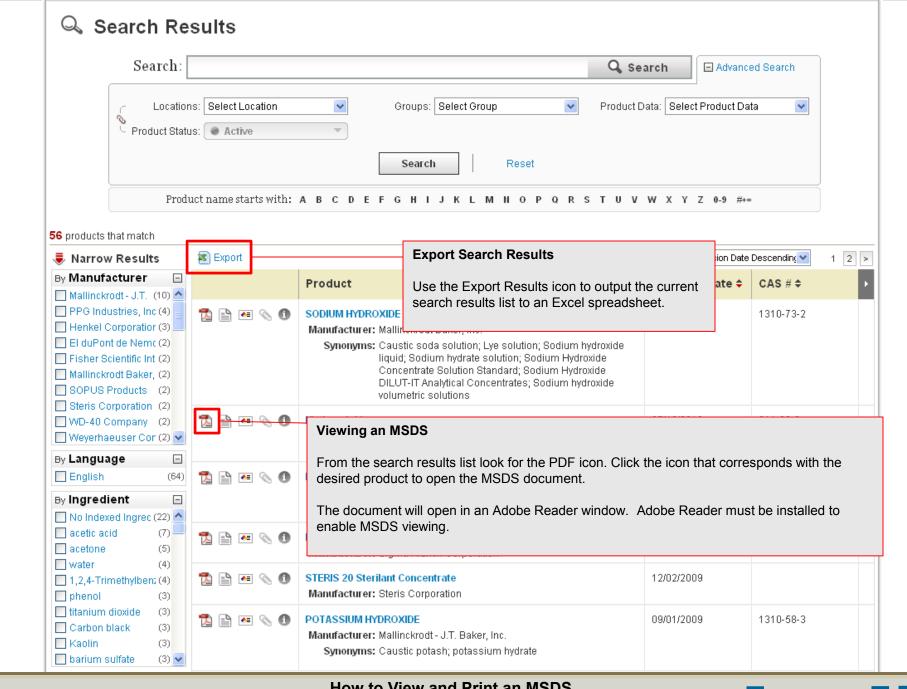

#### Search Alphabetically/Numerically by Product Name

Click on the letter, number, or symbol that starts the product name to find products that are difficult to spell/identify.

Print OSHA Secondary Container Labels, including NFPA, HMIS, or GHS Hazard Symbols.