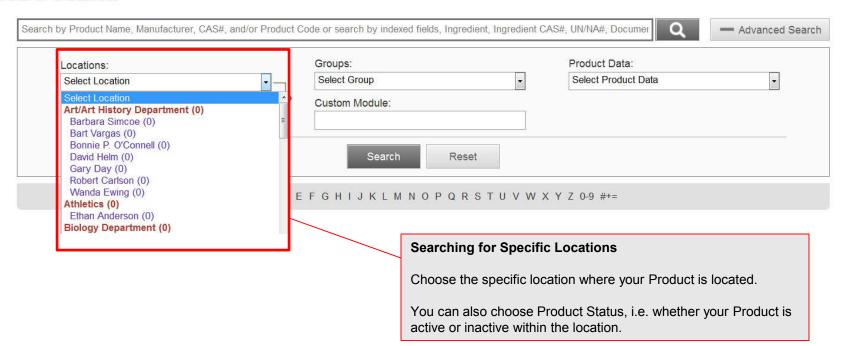

#### **Search Your Company List**

Search your Company List for an MSDS. The single search field allows you to search by product details, including Product Name, Manufacturer, CAS#, and Product Code.

Use the Advanced Search filters to narrow your search by specific Locations, Groups, or Product Data (such as PPE, NFPA Ratings, HMIS Ratings, Health Hazards, Physical Hazards, GHS Classifications, WHMIS Categories, etc.).