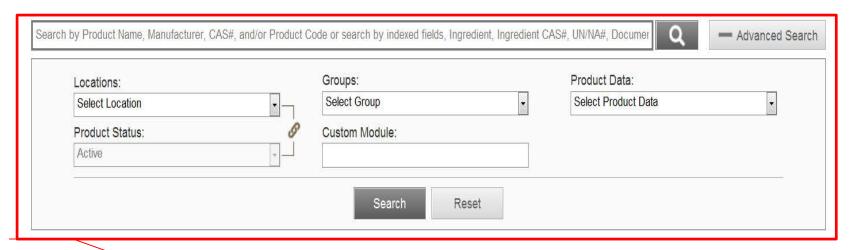

#### **Search Your Company List**

Search your Company List for an MSDS. The single search field allows you to search by product details, including Product Name, Manufacturer, CAS#, and Product Code.

Use the Advanced Search filters to narrow your search by specific Locations, Groups, or Product Data (such as PPE, NFPA Ratings, HMIS Ratings, Health Hazards, Physical Hazards, GHS Classifications, WHMIS Categories, etc.).