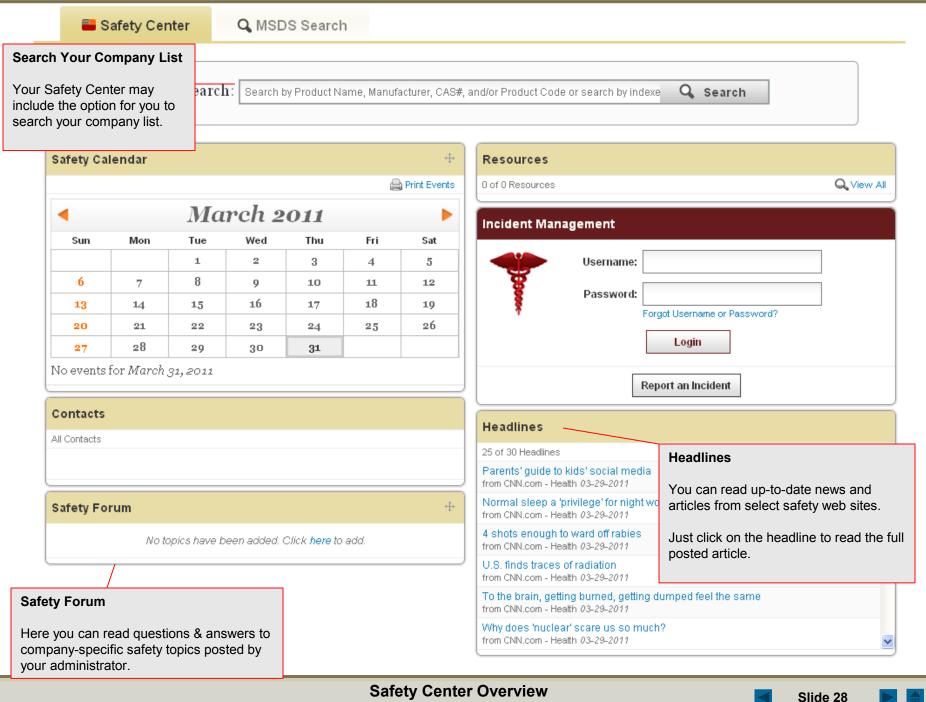

DS Search**













#### **Searching for Specific Product Data**

Specific Details may have been indexed from each product's MSDS. Select a specific detail to filter your search results based on that Product Data.





#### Search Alphabetically/Numerically by Product Name

Click on the letter, number, or symbol that starts the product name to find products that are difficult to spell/identify.























Print OSHA Secondary Container Labels, including NFPA, HMIS, or GHS Hazard Symbols.

Print WHMIS Workplace Labels, which include WHMIS pictograms.

Print GHS Container Labels, including pictograms, signal words, and manufacturer contact information.

Print DOT Shipping Labels, including DOT pictograms and shipping information.





















Slide 23