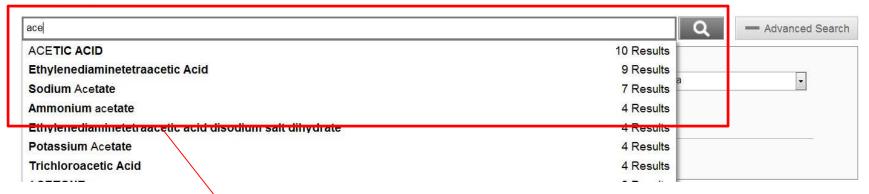

#### **Search Suggest**

Use Search Suggest as you are typing to see what possible matches might exist within your Company List. Click on the suggestion and click Search.