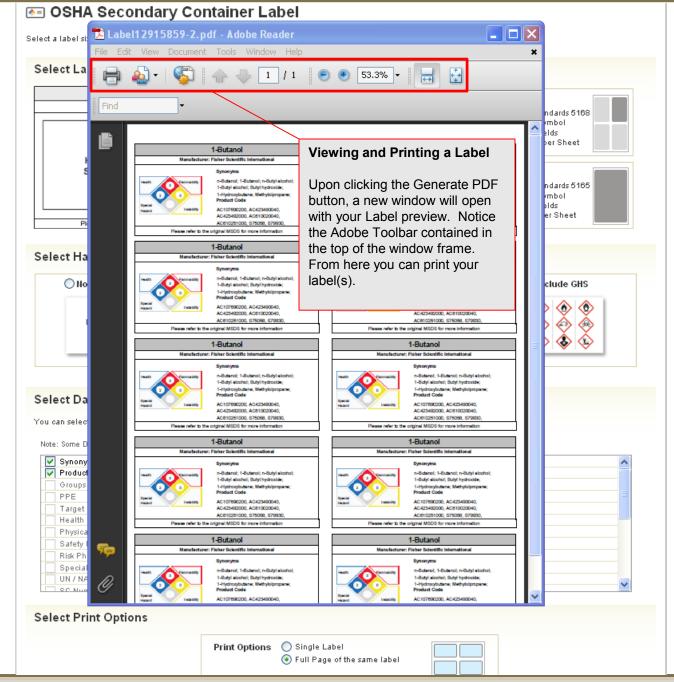

#### Search Alphabetically/Numerically by Product Name

Click on the letter, number, or symbol that starts the product name to find products that are difficult to spell/identify.

Print OSHA Secondary Container Labels, including NFPA, HMIS, or GHS Hazard Symbols.