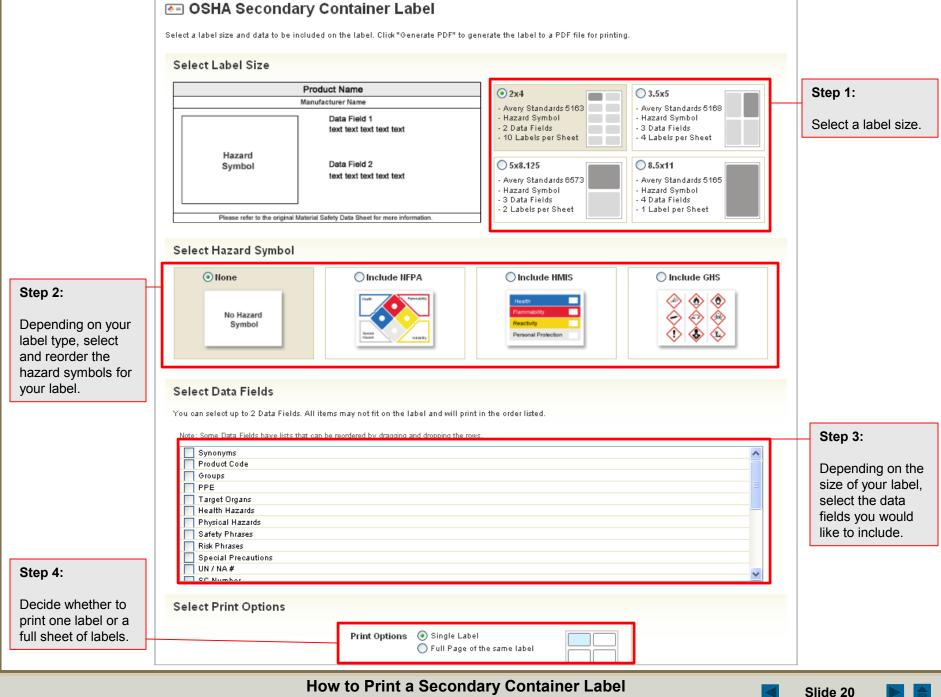

#### Search Alphabetically/Numerically by Product Name

Click on the letter, number, or symbol that starts the product name to find products that are difficult to spell/identify.

Print OSHA Secondary Container Labels, including NFPA, HMIS, or GHS Hazard Symbols.