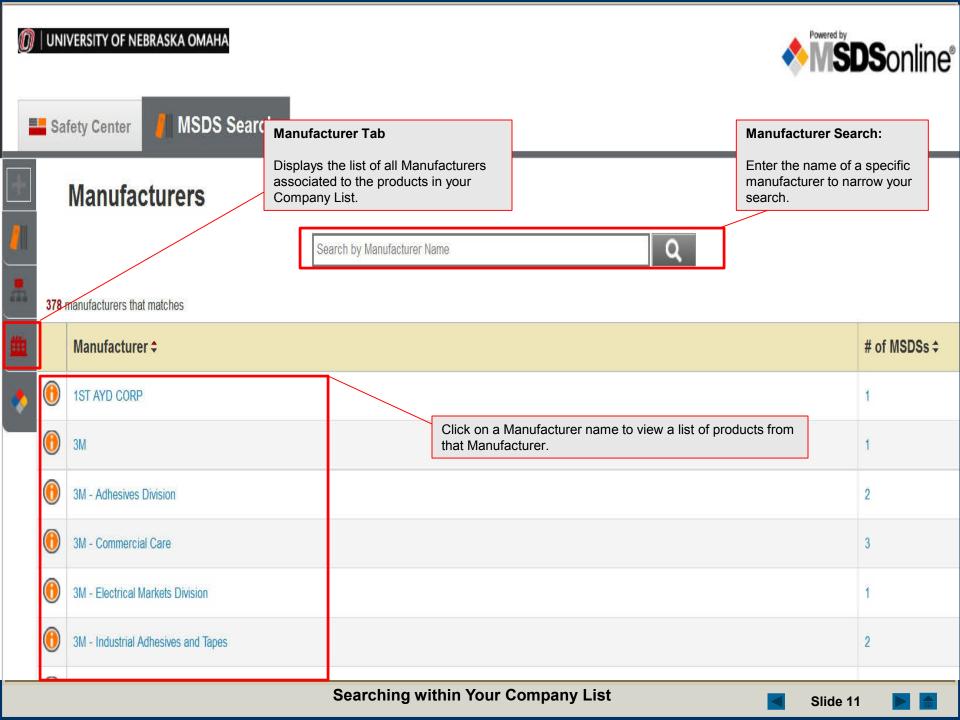

#### **Search Your Company List**

Search your Company List for an MSDS. The single search field allows you to search by product details, including Product Name, Manufacturer, CAS#, and Product Code.

Use the Advanced Search filters to narrow your search by specific Locations, Groups, or Product Data (such as PPE, NFPA Ratings, HMIS Ratings, Health Hazards, Physical Hazards, GHS Classifications, WHMIS Categories, etc.).