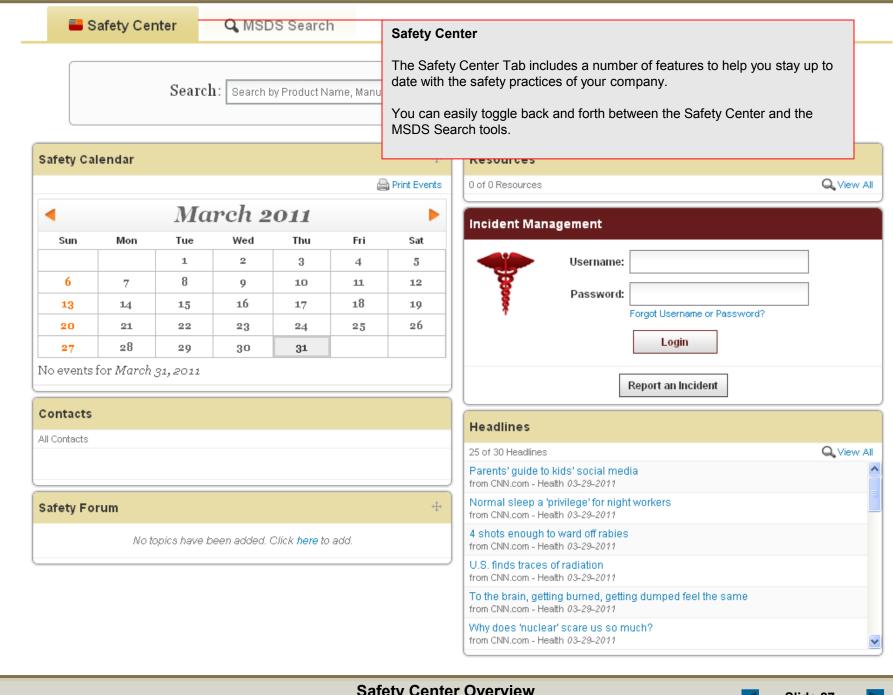

Safety Center Overview

#### **Search Your Company List**

Search your Company List for an MSDS. The single search field allows you to search by product details, including Product Name, Manufacturer, CAS#, and Product Code.

Use the Advanced Search filters to narrow your search by specific Locations, Groups, or Product Data (such as PPE, NFPA Ratings, HMIS Ratings, Health Hazards, Physical Hazards, GHS Classifications, WHMIS Categories, etc.).