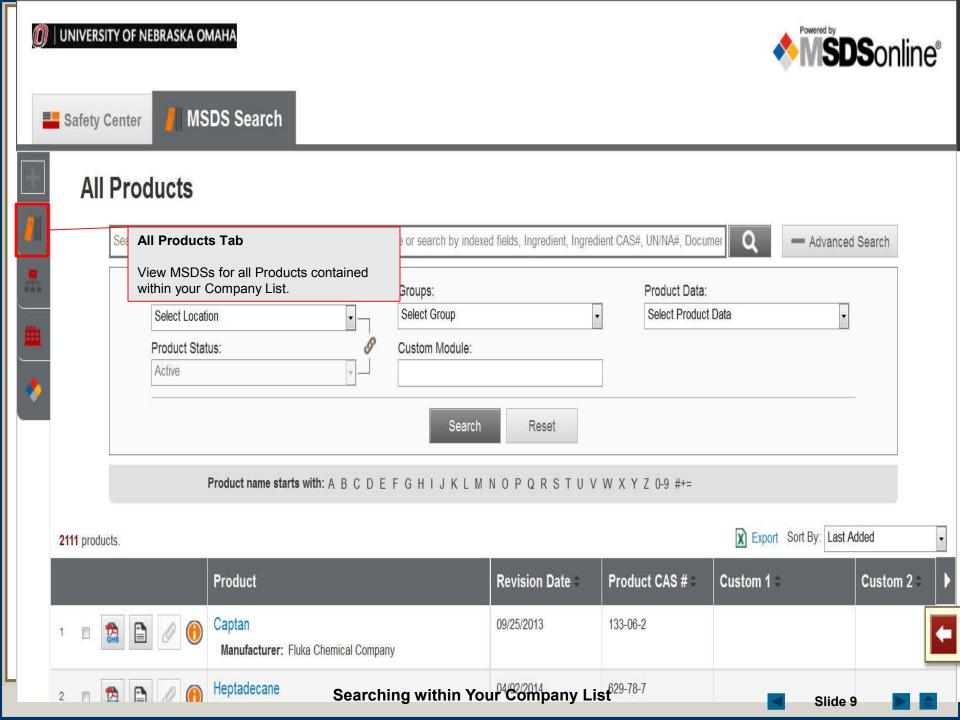

#### **Search Your Company List**

Search your Company List for an MSDS. The single search field allows you to search by product details, including Product Name, Manufacturer, CAS#, and Product Code.

Use the Advanced Search filters to narrow your search by specific Locations, Groups, or Product Data (such as PPE, NFPA Ratings, HMIS Ratings, Health Hazards, Physical Hazards, GHS Classifications, WHMIS Categories, etc.).

#### **Searching for Specific Product Data**

Specific Details may have been indexed from each product's MSDS. Select a specific detail to filter your search results based on that Product Data.