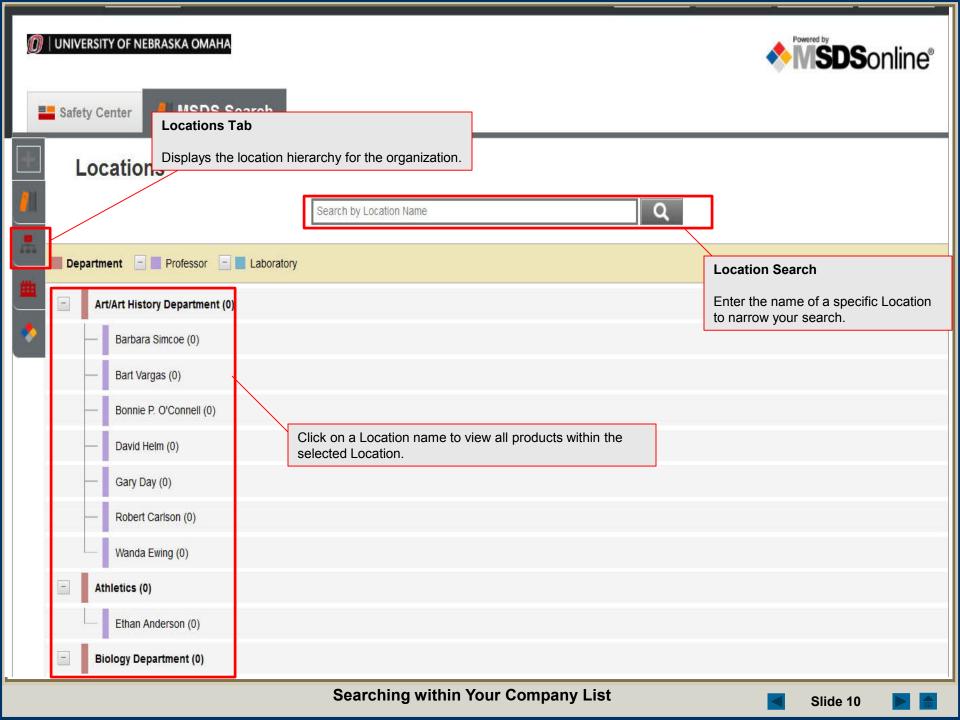

#### **Search Your Company List**

Search your Company List for an MSDS. The single search field allows you to search by product details, including Product Name, Manufacturer, CAS#, and Product Code.

Use the Advanced Search filters to narrow your search by specific Locations, Groups, or Product Data (such as PPE, NFPA Ratings, HMIS Ratings, Health Hazards, Physical Hazards, GHS Classifications, WHMIS Categories, etc.).