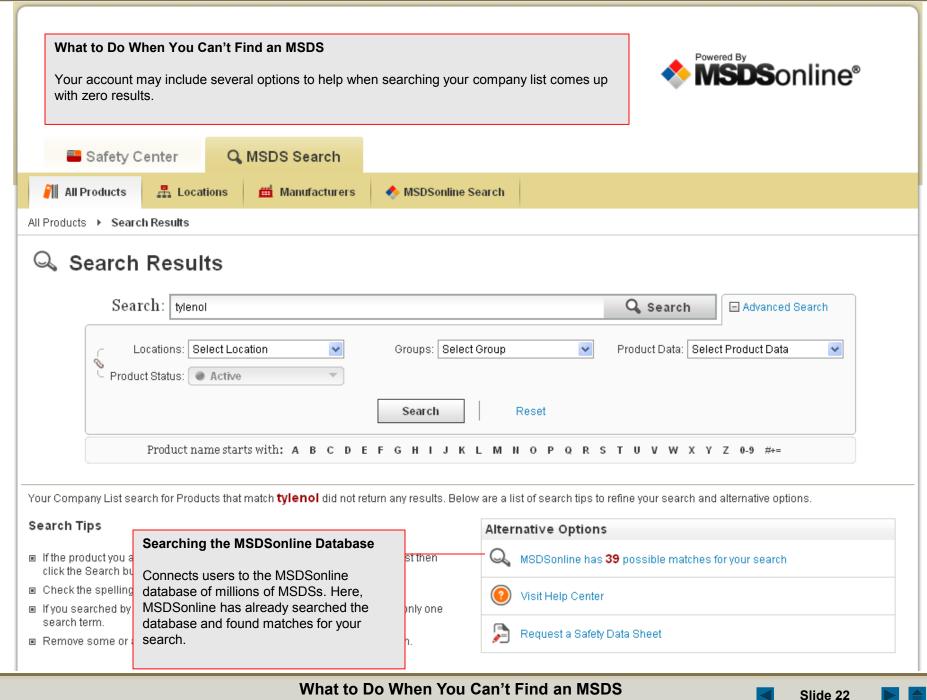

#### **Search Your Company List**

Search your Company List for an MSDS. The single search field allows you to search by product details, including Product Name, Manufacturer, CAS#, and Product Code.

Use the Advanced Search filters to narrow your search by specific Locations, Groups, or Product Data (such as PPE, NFPA Ratings, HMIS Ratings, Health Hazards, Physical Hazards, GHS Classifications, WHMIS Categories, etc.).

#### **Search Suggest**

Use Search Suggest as you are typing to see what possible matches might exist within your Company List. Click on the suggestion and click Search.