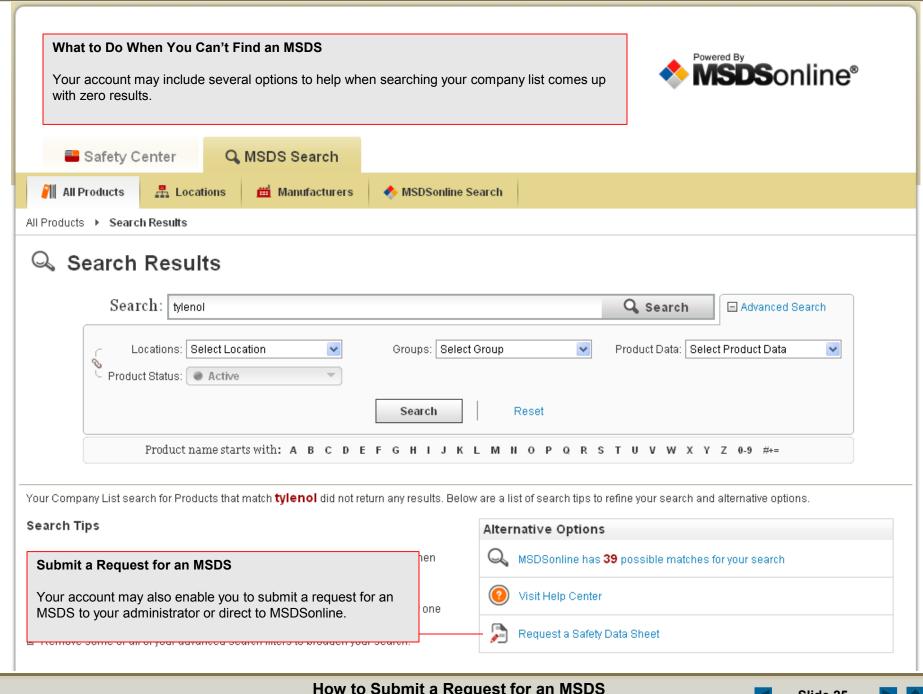

#### **Search Your Company List**

Search your Company List for an MSDS. The single search field allows you to search by product details, including Product Name, Manufacturer, CAS#, and Product Code.

Use the Advanced Search filters to narrow your search by specific Locations, Groups, or Product Data (such as PPE, NFPA Ratings, HMIS Ratings, Health Hazards, Physical Hazards, GHS Classifications, WHMIS Categories, etc.).