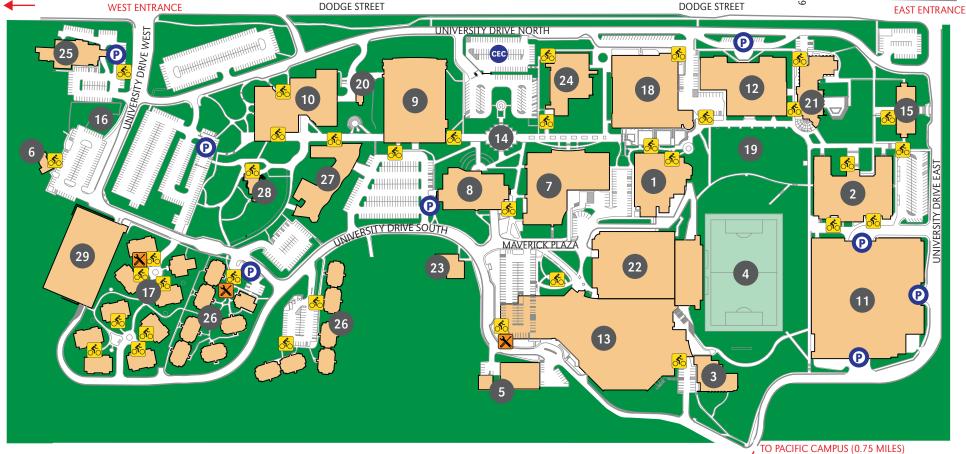

## UNIVERSITY OF NEBRASKA AT OMAHA

DODGE CAMPUS BIKE RACK MAP UPDATE 5/18/2015

**Bicycle Racks** 

**Fix-it Bike Stations** 

St. Margaret Mary DODGE STREET

Allwine Hall (AH)

TO CROSSROADS **GARAGE PARKING** 

- Arts & Sciences Hall (ASH)
- Biomechanics Research Building (BRB)
- Caniglia Field (CF)
- Central Utilities Plant (CUP)
- Child Care Center (CCC)
- College of Public Affairs & Community Service (CPACS)
- Community Engagement Center (CEC) 8
- Criss Library (CL)
- Durham Science Center (DSC)

- 11 East Parking Garage (EPG)
- 12 Eppley Administration Building (EAB)
- 13 Health, Physical Education & Recreation (HPER)
- 14 Henningson Memorial Campanile (HMC) (clock tower)
- 15 Kayser Hall (KH)
- 16 Landscape Services (LS)
- 17 Maverick Village (MV)
- 18 Milo Bail Student Center (MBSC)
- 19 Pep Bowl (open space)
- 20 Resource Conservation & Recovery Area (RCRA)

- 21 Roskens Hall (RH)
- 22 Sapp Fieldhouse (SFH)
- 23 Sculpture & Ceramics Studio (SCS)
- 24 Strauss Performing Arts Center (SPAC)
- 25 Thompson Alumni Center (TAC)
- 26 University Village (UV)
- 27 Weber Fine Arts Building (WFAB)
- 28 Welcome Center (WC)
- 29 West Parking Garage (WPG)

Visitor's Parking

**CEC Visitor's Parking** 