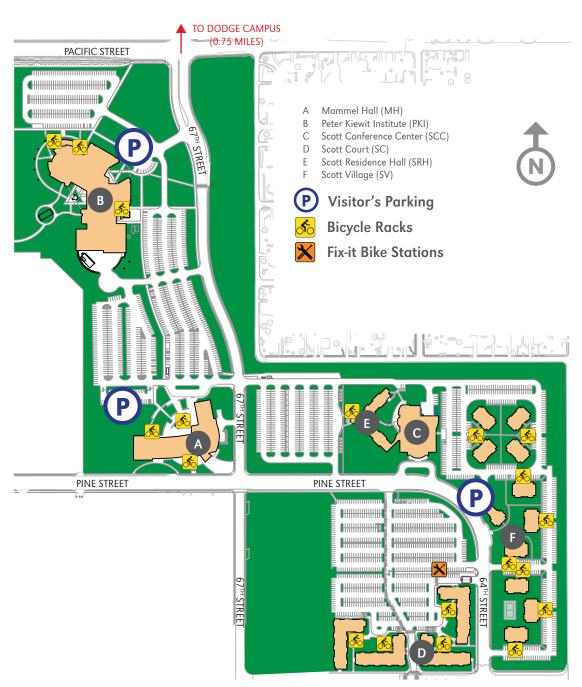

munity Engagement Center (CEC) 8
- Criss Library (CL)
- Durham Science Center (DSC)

- 11 East Parking Garage (EPG)
- 12 Eppley Administration Building (EAB)
- 13 Health, Physical Education & Recreation (HPER)
- 14 Henningson Memorial Campanile (HMC) (clock tower)
- 15 Kayser Hall (KH)
- 16 Landscape Services (LS)
- 17 Maverick Village (MV)
- 18 Milo Bail Student Center (MBSC)
- 19 Pep Bowl (open space)
- 20 Resource Conservation & Recovery Area (RCRA)

- 21 Roskens Hall (RH)
- 22 Sapp Fieldhouse (SFH)
- 23 Sculpture & Ceramics Studio (SCS)
- 24 Strauss Performing Arts Center (SPAC)
- 25 Thompson Alumni Center (TAC)
- 26 University Village (UV)
- 27 Weber Fine Arts Building (WFAB)
- 28 Welcome Center (WC)
- 29 West Parking Garage (WPG)



Visitor's Parking



**CEC Visitor's Parking**