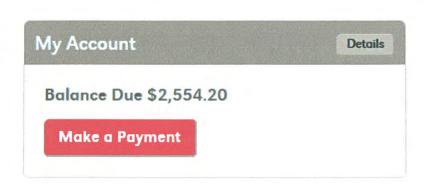

## MAKING PAYMENTS USING INTERNATIONAL FUNDS

Log into your Mavlink account and select Make a Payment button:

Please input the dollar amount to be paid and click on Make a Payment button again:

#### **Make a Payment**

## 1. Specify Payment Amount

Listed below are the charges you are allowed to pay online. Your other charges can be paid through the Cashiers office or mailed in separately.

| Description               | Term            | Outstanding<br>Charges | Payment Amount |  |
|---------------------------|-----------------|------------------------|----------------|--|
| UNO                       | Spring 2016     | 2,554.20               | 2554.20        |  |
| zero out amounts          | pay all charges | calculate total        | make a payment |  |
|                           |                 |                        |                |  |
| Currency used is US Dolla | ar. —           | 0                      |                |  |