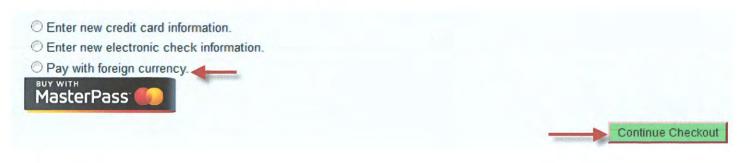

Select Pay with foreign currency and click Continue Checkout:

Input the Country and Currency from the drop down box. Fill in the Remitter Name and Email Address. Read the Terms and Conditions and click "Yes, I have read and understood the above information and wish to proceed." Click Continue Checkout.