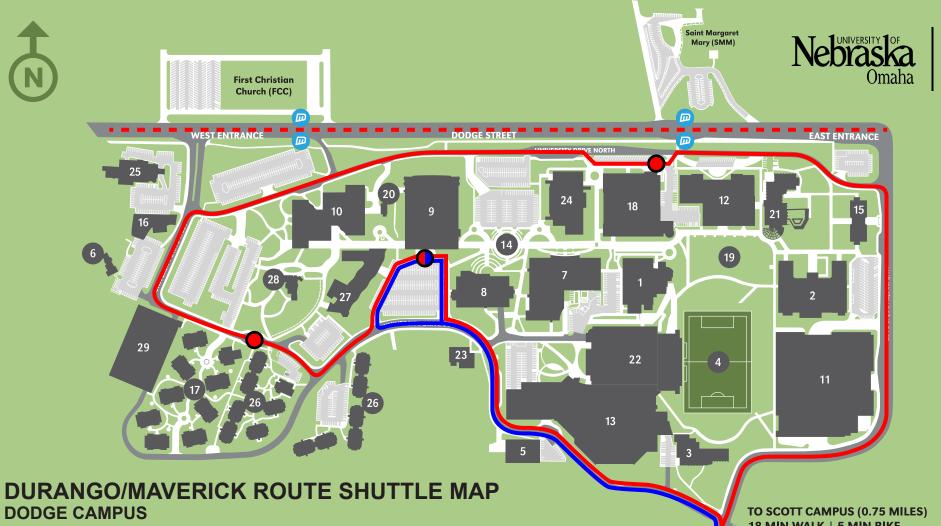

#### **BUILDING KEY**

- Allwine Hall (AH) 1
- 2 Arts & Sciences Hall (ASH)
- 3 Biomechanics Research Building (BRB)
- Caniglia Field (CF) 4
- Central Utilities Plant (CUP) 5
- Child Care Center (CCC) 6
- College of Public Affairs & 7 Community Service (CPACS)
- 8 Barbara Weitz Community Engagement Center (Weitz CEC) Criss Library (CL)
- 9
- 10 Durham Science Center (DSC)
- 11 East Parking Garage (EPG)
- 12 Eppley Administration Building (EAB)
- 13 Health & Kinesiology Building (H&K)
- UNO IS A SMOKE AND TOBACCO FREE CAMPUS | UPDATED 08/23

- 14 Henningson Memorial Campanile (HMC) (clock tower)
- 15 Kayser Hall (KH)
- 16 Landscape Services (LS)
- 17 Maverick Village (MV)
- 18 Milo Bail Student Center (MBSC)
- 19 Pep Bowl (open space)
- 20 Resource Conservation & Recovery Area (RCRA)
- 21 Roskens Hall (RH)
- 22 Sapp Fieldhouse (SFH)
- 23 Sculpture & Ceramics Studio (SCS)
- 24 Strauss Performing Arts Center (SPAC)
- 25 Thompson Alumni Center (TAC)
- 26 University Village (UV)
- 27 Weber Fine Arts Building (WFAB)
- 28 Hayden House (HH)
- 29 West Parking Garage (WPG)

## TRANSPORTATION/SHUTTLE ROUTE KEY

18 MIN WALK | 5 MIN BIKE