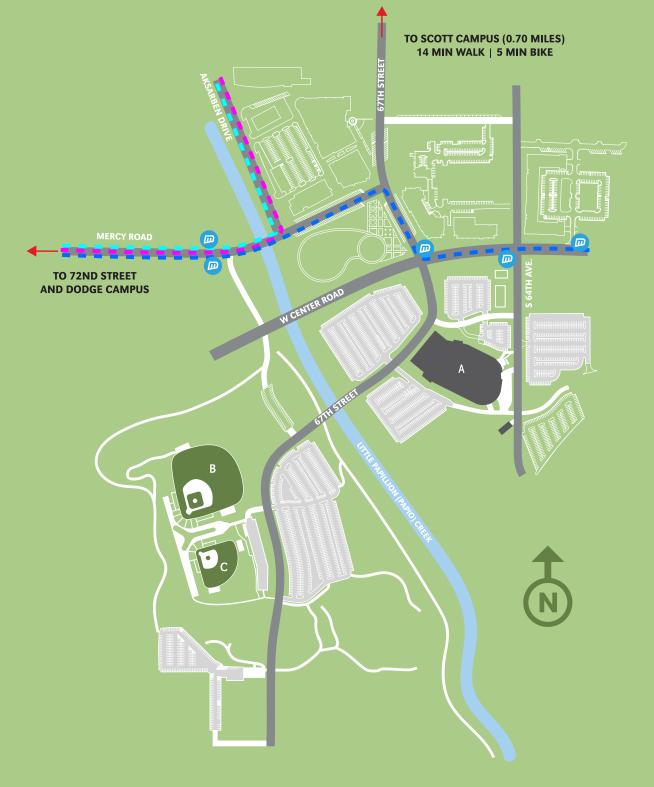

#### **UNIVERSITY OF NEBRASKA AT OMAHA**

## METRO BUS ROUTE MAP SCOTT CAMPUS

402.554.2800 | unomaha.edu

### **BUILDING KEY**

A Baxter Arena

- B Tal Anderson Field
- C Connie Claussen Field

#### TRANSPORTATION/SHUTTLE ROUTE KEY

METRO BUS ROUTE 11 METRO BUS ROUTE 18

METRO BUS ROUTE 15

UNO IS A SMOKE AND TOBACCO FREE CAMPUS UPDATED 08/23