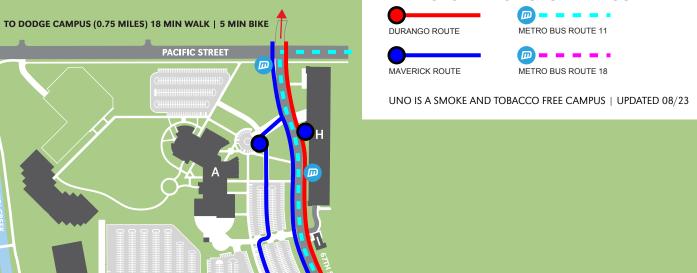

# **DURANGO/MAVERICK ROUTE SHUTTLE MAP SCOTT CAMPUS**

402.554.2800 | unomaha.edu

#### **BUILDING KEY**

- А Peter Kiewit Institute (PKI)
- В Mammel Hall (MH)
- Scott Residence Hall (SRH) С
- Scott Conference Center (SCC) D E Scott Village (SV)
- Pacific Street Garage (PSG) Parking Services (PS) 1 Newman Center (NC) J

Scott Technology Center (STC)

F Scott Court (SC)

K Maverick Landing/Scott Crossing

#### TRANSPORTATION/SHUTTLE ROUTE KEY

G

Н