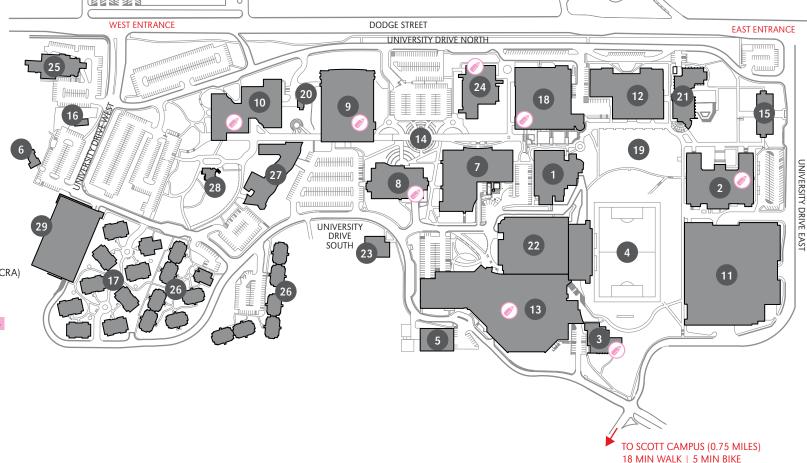

### **BUILDING KEY**

- 1 Allwine Hall (AH)
- 2 Arts & Sciences Hall (ASH) **TBD**
- 3 Biomechanics Research Building (BRB) 105
- 4 Caniglia Field (CF)
- 5 Central Utilities Plant (CUP)
- 6 Child Care Center (CCC)
- 7 College of Public Affairs & Community Service (CPACS)
- 8 Barbara Weitz Community Engagement Center (Weitz CEC) **105**
- 9 Criss Library (CL) **TBD**
- 10 Durham Science Center (DSC) TBD
- 11 East Parking Garage (EPG)
  - Lot T Lower Level
  - Lot U Middle Level
  - Lot V Upper Level
- 12 Eppley Administration Building (EAB)
- 13 Health & Kinesiology Building (H&K) 217
- 14 Henningson Memorial Campanile (HMC) (clock tower)
- 15 Kayser Hall (KH)
- 16 Landscape Services (LS)
- 17 Maverick Village (MV)
- 18 Milo Bail Student Center (MBSC) 102F
- 19 Pep Bowl (open space)
- 20 Resource Conservation & Recovery Area (RCRA)
- 21 Roskens Hall (RH)
- 22 Sapp Fieldhouse (SFH)
- 23 Sculpture & Ceramics Studio (SCS)

#### 24 Strauss Performing Arts Center (SPAC) 234

- 25 Thompson Alumni Center (TAC)
- 26 University Village (UV)
- 27 Weber Fine Arts Building (WFAB)
- 28 6533 University Drive South (WC)
- 29 West Parking Garage (WPG)

#### **MAP KEY**

Lactation/Privacy Area