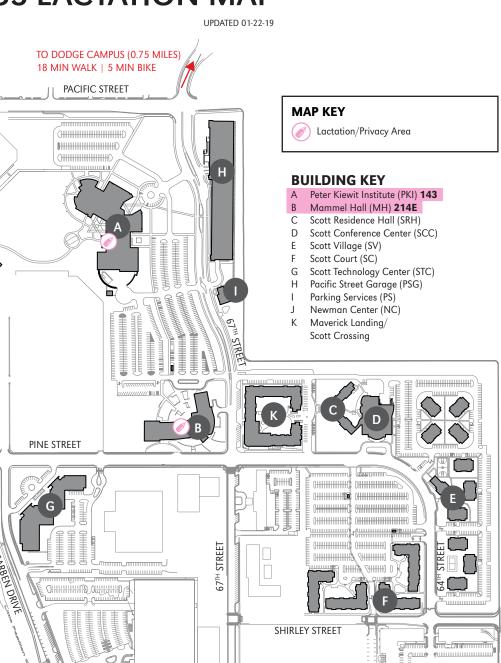

# UNIVERSITY OF NEBRASKA AT OMAHA SCOTT CAMPUS LACTATION MAP

72<sup>ND</sup> STREET

72<sup>ND</sup> STREET

N

402.554.2800 | unomaha.edu

TO CENTER CAMPUS (0.70 MILES)

14 MIN WALK | 5 MIN BIKE